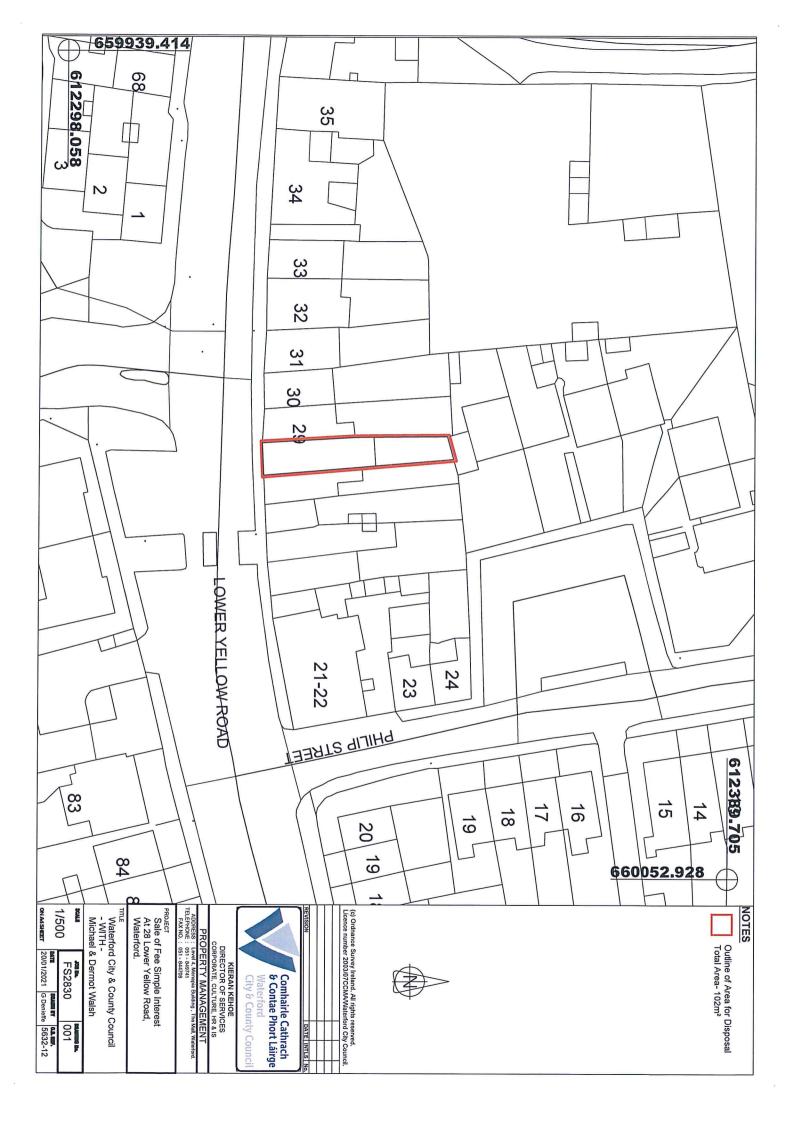

#### **SALE OF FEE SIMPLE**

**Applicant:** Michael Walsh & Dermot Walsh

**Premises At:** 28 Lower Yellow Road, Waterford.

(FS2830)

**Details of Lease:** Premises covered by Lease dated 20<sup>th</sup> March, 1975

### TO: <u>EACH MEMBER OF WATERFORD CITY AND COUNTY COUNCIL</u>

| Heading                 | Description                                                                                                                                                                                                                                                |
|-------------------------|------------------------------------------------------------------------------------------------------------------------------------------------------------------------------------------------------------------------------------------------------------|
| Reference Number:       | 1416                                                                                                                                                                                                                                                       |
| File:                   | FS2830                                                                                                                                                                                                                                                     |
| Disposal Type:          | Fee Simple Sale                                                                                                                                                                                                                                            |
| Townland:               | Trinity Without                                                                                                                                                                                                                                            |
| Address / Location:     | Lower Yellow Road (Walsh's Takeaway)                                                                                                                                                                                                                       |
| Acquired From:          | N/A                                                                                                                                                                                                                                                        |
| Proposed to Dispose to: | Michael Walsh & Dermot Walsh,<br>28 Lower Yellow Road,<br>Waterford City.                                                                                                                                                                                  |
| Terms & Conditions:     | Transfer in Fee Simple for €5,000 (Five thousand euro). Purchaser to pay both sides legal costs, outstanding Lease Rent & Council Outlay.                                                                                                                  |
| Location Map:           | Fee Simple - Purchaser must provide map to their solicitor.                                                                                                                                                                                                |
| Background              | Premises at 28 Lower Yellow Road, Waterford demised by Lease dated 20 <sup>th</sup> March, 1975 between the Mayor Alderman and Burgesses of Waterford to Margaret Cullen for a term of 75 years from 29 <sup>th</sup> September, 1974 at £26.00 per annum. |
| Valuation:              | Valuation received in September 2020. Between €2,315 and €5,000. Agreed disposal price €5,000.                                                                                                                                                             |
| Dated:                  | 1 <sup>st</sup> February, 2021                                                                                                                                                                                                                             |
|                         |                                                                                                                                                                                                                                                            |