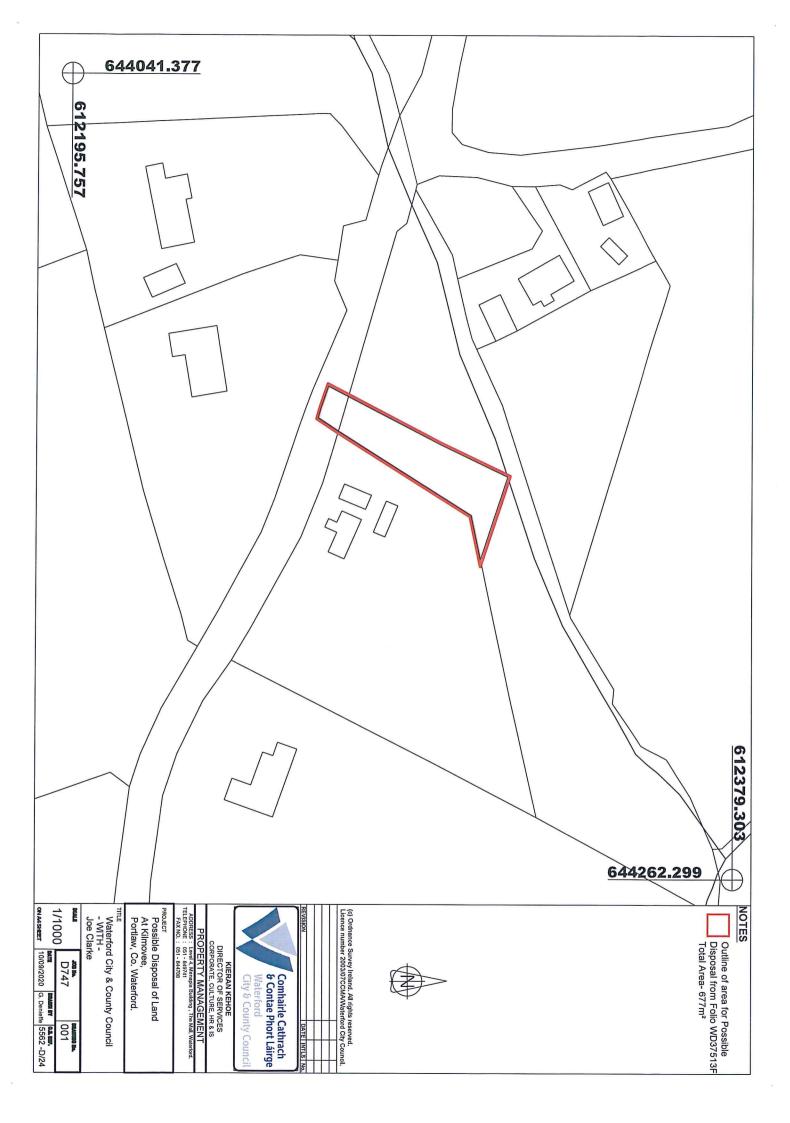

(Ref. No. 1416)

**DISPOSAL:** 

**D747** Disposal of 677msq at Kilmovee, Portlaw to Joe Clarke. Transfer in

Fee Simple for the sum of €3,500 (Three thousand five hundred

euro). Purchaser to bear both sides costs and Outlay

### TO: <u>EACH MEMBER OF WATERFORD CITY AND COUNTY COUNCIL</u>

| Heading             | Description                                                                        |
|---------------------|------------------------------------------------------------------------------------|
| Reference Number:   | 1417                                                                               |
| File:               | D747                                                                               |
| Disposal Type:      | Disposal                                                                           |
| Townland:           | Kilmovee                                                                           |
| Address / Location: | 677msq at Kilmovee, Portlaw, Co. Waterford                                         |
| Acquired From:      | NA                                                                                 |
| Proposed to Dispose | Joe Clarke,                                                                        |
| to:                 | 290 Queen Street,                                                                  |
|                     | Portlaw,                                                                           |
|                     | Co. Waterford.                                                                     |
| Terms & Conditions: | Transfer in Fee Simple for €3,500 (three thousand five hundred euro).              |
|                     | Purchaser to bear both sides costs & outlay.                                       |
| Location Map:       | See map on following page.                                                         |
| Background          | This plot is adjacent to Mr. Clarke's property and he always thought it was in his |
|                     | title as part of his garden until he looked into the matter recently. He           |
|                     | approached the Council looking for this disposal early November 2020.              |
| Valuation:          | Valuation received November 2020 with range of €3,000 - €5,000.                    |
| Dated:              | 1 <sup>st</sup> February, 2021                                                     |