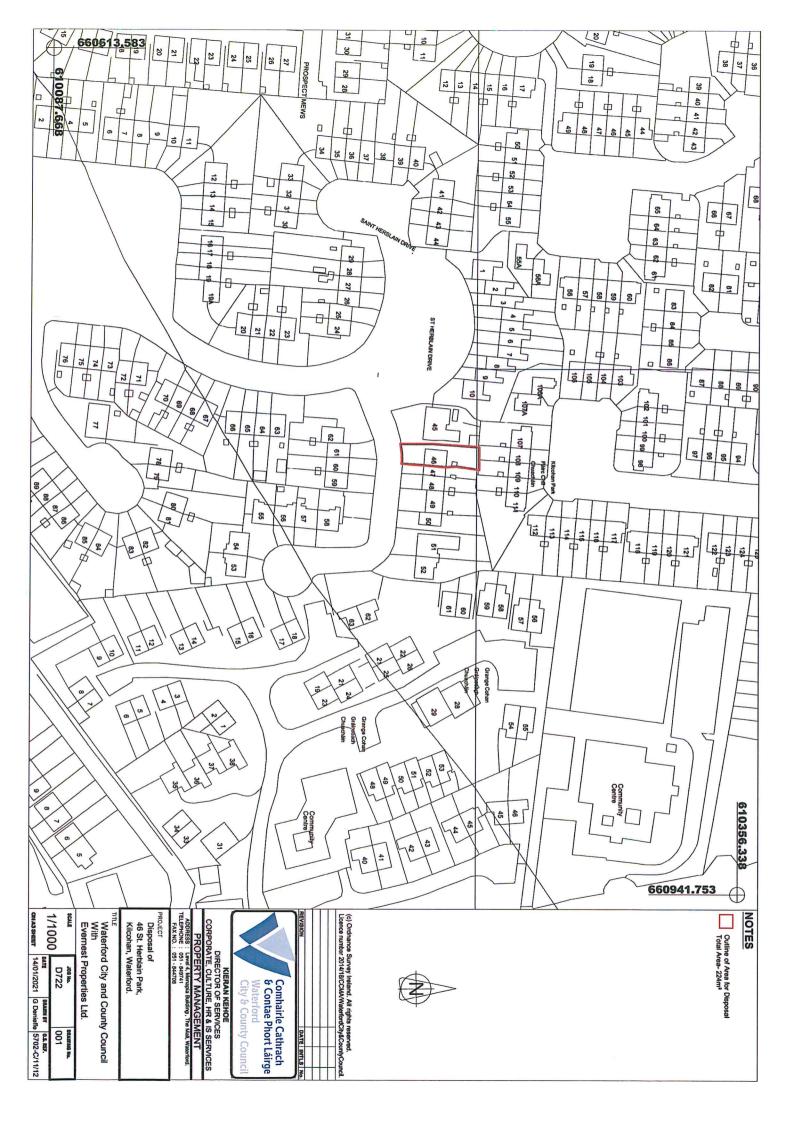

Side to bear own costs.

(Ref. No. 1418)

<u>D722</u>

Disposal of 46 St. Herblain Park, Kilcohan, Waterford City to Evernest Properties Ltd. Transfer in Fee Simple for the sum of €73,000 (Seventy Three thousand euro). Each side to bear own costs.

### TO: <u>EACH MEMBER OF WATERFORD CITY AND COUNTY COUNCIL</u>

| Heading                 | Description                                                                                                                                                                                                                            |
|-------------------------|----------------------------------------------------------------------------------------------------------------------------------------------------------------------------------------------------------------------------------------|
| Reference Number:       | 1420                                                                                                                                                                                                                                   |
| File:                   | D722                                                                                                                                                                                                                                   |
| Disposal Type:          | Disposal                                                                                                                                                                                                                               |
| Townland:               | Ballytruckle                                                                                                                                                                                                                           |
| Address / Location:     | 46 St Herblain Park, Kilcohan, Waterford City.                                                                                                                                                                                         |
| Acquired From:          | CPO No. 11 of 2018                                                                                                                                                                                                                     |
| Proposed to Dispose to: | Evernest Properties Ltd., 32 Castlewoods, Ballinamona, Waterford City.                                                                                                                                                                 |
| Terms & Conditions:     | Transfer in Fee Simple for €73,000 (seventy three thousand euro). Each side own costs.                                                                                                                                                 |
| Location Map:           | See map on next page.                                                                                                                                                                                                                  |
| Background              | This property had become derelict owing to vacancy for years. Following instructions from Housing it was decided to CPO this house. It was decided to place the property on the open market for sale with William Quinlan Auctioneers. |
| Valuation:              | Best price on Open Market received.                                                                                                                                                                                                    |
| Dated:                  | 1 <sup>st</sup> February, 2021                                                                                                                                                                                                         |