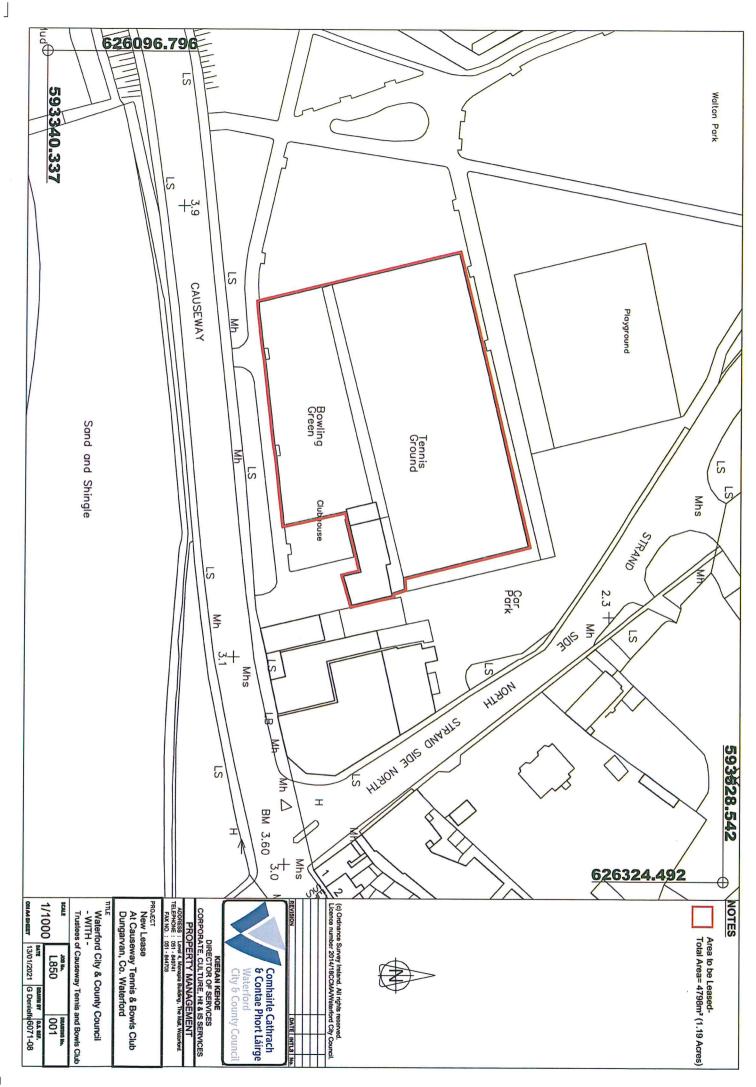

costs.

(Ref. No. 1418)

Lease of The Causeway Tennis & Bowls Club, at Walton Park,

Abbeyside, Dungarvan, Co. Waterford to The Trustees of the

Causeway Tennis & Bowls Club. Lease for 75 years at the annual rent of €200 (two hundred euro) subject to 5 yearly rent reviews. Each

### TO: <u>EACH MEMBER OF WATERFORD CITY AND COUNTY COUNCIL</u>

| Heading                 | Description                                                                                                                                                                                                                                                                                               |
|-------------------------|-----------------------------------------------------------------------------------------------------------------------------------------------------------------------------------------------------------------------------------------------------------------------------------------------------------|
| Reference Number:       | 1419                                                                                                                                                                                                                                                                                                      |
| File:                   | L850                                                                                                                                                                                                                                                                                                      |
| Disposal Type:          | Lease                                                                                                                                                                                                                                                                                                     |
| Townland:               | Shandon                                                                                                                                                                                                                                                                                                   |
| Address / Location:     | Causeway Tennis & Bowls Club, Walton Park, Abbeyside, Dungarvan, Co. Waterford                                                                                                                                                                                                                            |
| Acquired From:          | CPO No. 3 of 2020 for Lands in Dungarvan                                                                                                                                                                                                                                                                  |
| Proposed to Dispose to: | Trustees of Causeway Tennis & Bowls Club,                                                                                                                                                                                                                                                                 |
| Terms & Conditions:     | Lease for 75 years @ a rent of €200 p.a. subject to 5 yearly rent reviews. Each side own costs.                                                                                                                                                                                                           |
| Location Map:           | See map on following page.                                                                                                                                                                                                                                                                                |
| Background              | The Council has strived for years to get permission from Minister for Communications as holders of land to sub-lease. This is now in the Council's remit to Lease following the successful CPO of these lands. Therefore this S183 will supersede the S183 dated 1 <sup>st</sup> May, 2018 Ref. No. 1328. |
| Valuation:              | No Valuation as a Community Lease.                                                                                                                                                                                                                                                                        |
| Dated:                  | 1 <sup>st</sup> February, 2021                                                                                                                                                                                                                                                                            |