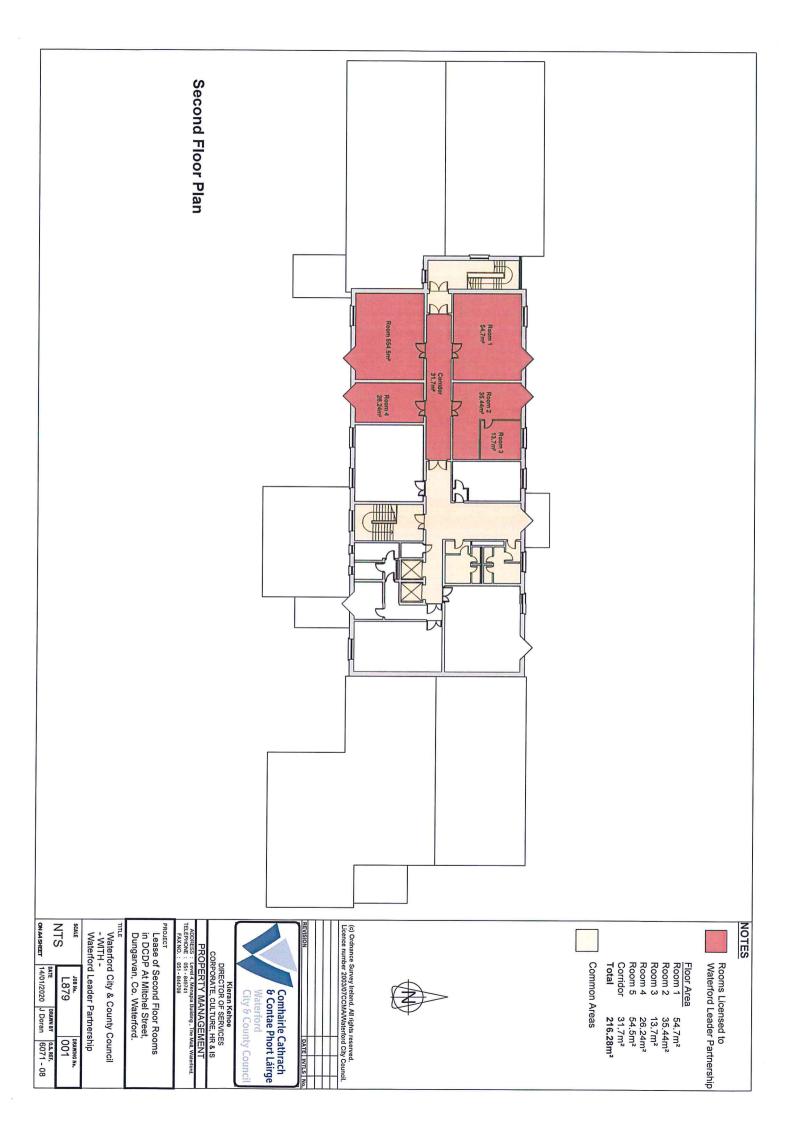

(Ref. No. 1417)

**Lease** of Rooms on 2<sup>nd</sup> floor, Presentation Building, Mitchell

Street Dungarvan, Co. Waterford to Waterford Leader Partnership CLG. Lease for 10 years beginning 1<sup>st</sup> October, 2020 at the annual rent of €7,500 (Seven thousand Five Hundred euro). Each Side to bear own

### TO: <u>EACH MEMBER OF WATERFORD CITY AND COUNTY COUNCIL</u>

| Heading                 | Description                                                                                                                                                                                                                                                                          |
|-------------------------|--------------------------------------------------------------------------------------------------------------------------------------------------------------------------------------------------------------------------------------------------------------------------------------|
| Reference Number:       | 1418                                                                                                                                                                                                                                                                                 |
| File:                   | L879                                                                                                                                                                                                                                                                                 |
| Disposal Type:          | Lease of Rooms 2 <sup>nd</sup> Floor, Presentation Building, Mitchell Street, Dungarvan                                                                                                                                                                                              |
| Townland:               | Dungarvan                                                                                                                                                                                                                                                                            |
| Address / Location:     | Presentation Building, Mitchell Street, Dungarvan, Co. Waterford                                                                                                                                                                                                                     |
| Acquired From:          | N/A                                                                                                                                                                                                                                                                                  |
| Proposed to Dispose to: | Waterford Leader Partnership CLG, Lismore Business Park, Lismore, Co. Waterford                                                                                                                                                                                                      |
| Terms & Conditions:     | Chairperson: Michael Cosgrove  Lease for a term of 10 years beginning 1 <sup>st</sup> October, 2020. Rent of €7,500 p.a. Each side own costs.                                                                                                                                        |
| Location Map:           | See map on following page.                                                                                                                                                                                                                                                           |
| Background              | Waterford Leader have held a License on these rooms since 1 <sup>st</sup> January, 2016. They now wish to change to a Lease Agreement in order to secure grant funds. Their license agreement expired 30 <sup>th</sup> September at which time they enquired about changing to Lease |
| Valuation:              | No Valuation. Rent of €7,500 is continuing from previous license agreement.                                                                                                                                                                                                          |
| Dated:                  | 1 <sup>st</sup> February, 2021                                                                                                                                                                                                                                                       |