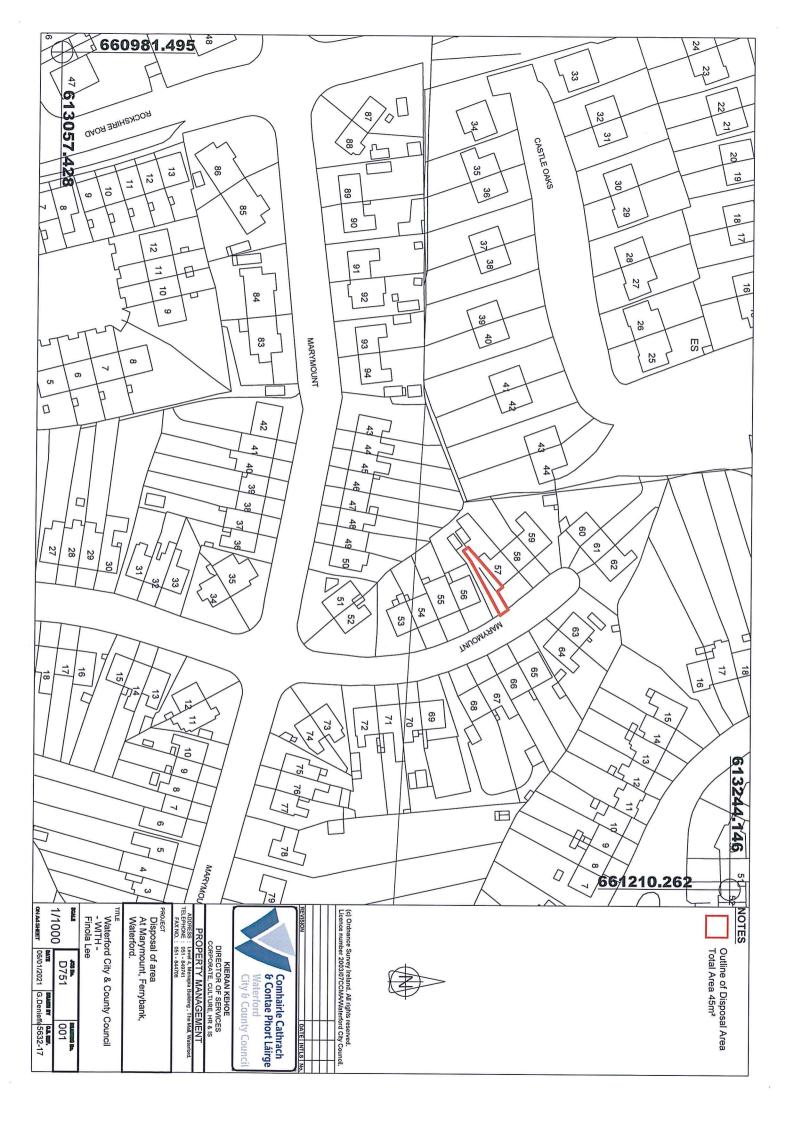

(Ref. No. 1420)

<u>D751</u>

Disposal of 45msq at 56 Marymount, Ferrybank to Finola Lee of 56 Marymount, Ferrybank. Transfer in Fee Simple for the sum of €500 (Five hundred euro). Purchaser to bear both sides costs.

### TO: <u>EACH MEMBER OF WATERFORD CITY AND COUNTY COUNCIL</u>

| Heading             | Description                                                                    |
|---------------------|--------------------------------------------------------------------------------|
| Reference Number:   | 1421                                                                           |
| File:               | D751                                                                           |
| Disposal Type:      | Disposal                                                                       |
| Townland:           | Rockshire                                                                      |
| Address / Location: | Approx 45msq at 56 Marymount, Ferrybank, Waterford.                            |
| Acquired From:      | NA                                                                             |
| Proposed to Dispose | Finola Lee,                                                                    |
| to:                 | 56 Marymount,                                                                  |
|                     | Ferrybank,                                                                     |
|                     | Waterford.                                                                     |
| Terms & Conditions: | Transfer in Fee Simple for €500 (five hundred euro). Purchaser to bear         |
|                     | both sides costs.                                                              |
| Location Map:       | See map on next page.                                                          |
| Background          | Tidying up of Title for Ms. Lee as this part of her garden, to the side of her |
|                     | house, is already being occupied by her and used as a side entrance.           |
| Valuation:          | No valuation sought. We view as small disposal.                                |
| Dated:              | 1 <sup>st</sup> February, 2021                                                 |