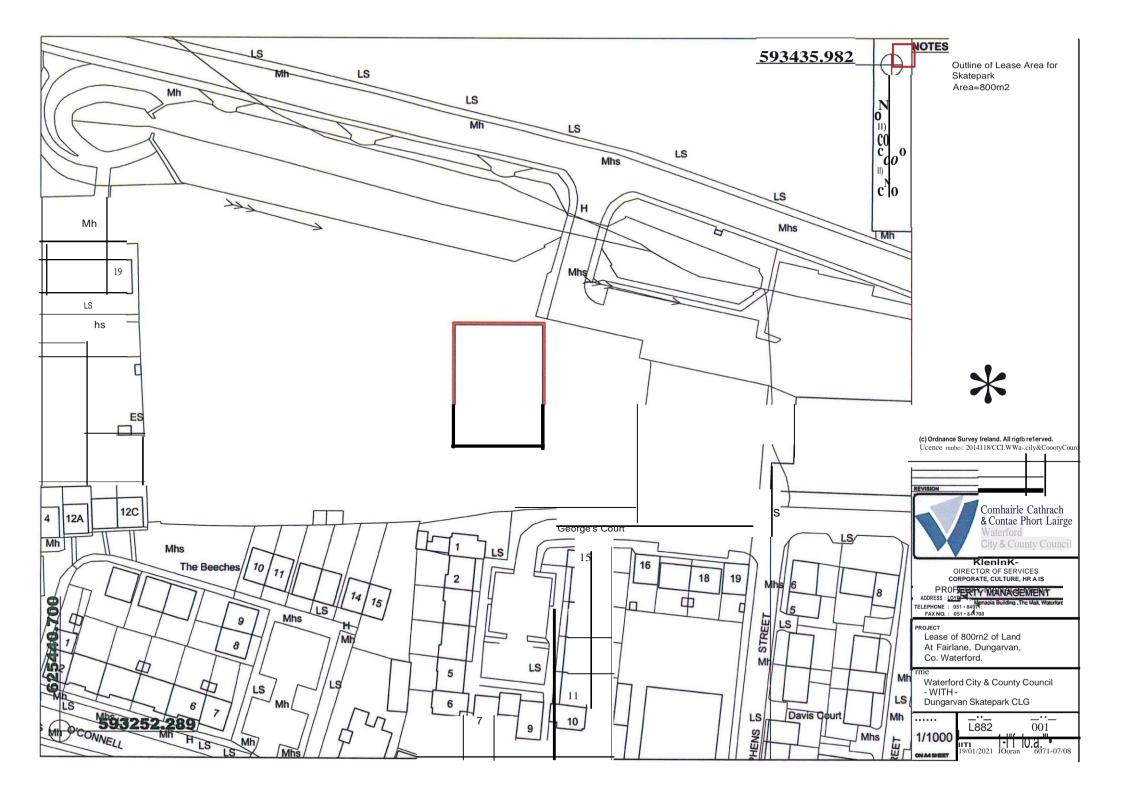

## SALE OF FEE SIMPLE

| Applicant:                        |                                                                                                                                                                                                                                                                                                                      | James Doyle                                                         |
|-----------------------------------|----------------------------------------------------------------------------------------------------------------------------------------------------------------------------------------------------------------------------------------------------------------------------------------------------------------------|---------------------------------------------------------------------|
| Premises At:                      |                                                                                                                                                                                                                                                                                                                      | 12 Glencara, Ballybeg, Waterford. (FS2863)                          |
| Details of Lease:                 |                                                                                                                                                                                                                                                                                                                      | Premises covered by Lease Dated 23 <sup>rd</sup> September, 1975    |
| Applicant qualified to Purchase:  |                                                                                                                                                                                                                                                                                                                      | Yes                                                                 |
|                                   |                                                                                                                                                                                                                                                                                                                      |                                                                     |
| <b>Recommended Sale Price and</b> |                                                                                                                                                                                                                                                                                                                      | Transfer in fee simple for a sum of €2.00                           |
| Terms:                            |                                                                                                                                                                                                                                                                                                                      | (Two Euro)                                                          |
|                                   |                                                                                                                                                                                                                                                                                                                      | Purchaser to be responsible for all legal costs and Council outlay. |
|                                   |                                                                                                                                                                                                                                                                                                                      | (Ref. No. 1437)                                                     |
|                                   |                                                                                                                                                                                                                                                                                                                      |                                                                     |
| DISPOSAL:                         |                                                                                                                                                                                                                                                                                                                      |                                                                     |
| <u>D763</u>                       | Disposal of 74msq at McGwire House, Bath Street, Waterford City to<br>Frederic Ozanam Trust (Incorporated).Transfer in Fee Simple for zero<br>consideration. Purchaser to bear both sides costs.<br>(Ref. No. 1438)                                                                                                  |                                                                     |
| <u>L882</u>                       | Lease of 800msq at Fairlane Park, Dungarvan, Co. Waterford to<br>Dungarvan Skatepark CLG. Lease for 10 years with an annual nominal<br>rent of €10.00 (ten euro). Council to cover both sides legal costs.<br>(Ref. No. 1439)                                                                                        |                                                                     |
| <u>D725</u>                       | Disposal of 18 Viewmount Park, Waterford City to Maurice Hartery.<br>Transfer in Fee Simple for €120,000 consideration. Swapping 18 Viewmount<br>Park for Commercial Units 1 & 3 Clarendon Court to the value of €100,000.<br>Nett amount due to Council is €20,000. Each side to bear own costs.<br>(Ref. No. 1440) |                                                                     |

#### TO: EACH MEMBER OF WATERFORD CITY AND COUNTY COUNCIL

| Heading                 | Description                                                                                                                                                                                                                                                                                                                                                                                                                                                               |
|-------------------------|---------------------------------------------------------------------------------------------------------------------------------------------------------------------------------------------------------------------------------------------------------------------------------------------------------------------------------------------------------------------------------------------------------------------------------------------------------------------------|
| Reference Number:       | 1439                                                                                                                                                                                                                                                                                                                                                                                                                                                                      |
| File:                   | L882                                                                                                                                                                                                                                                                                                                                                                                                                                                                      |
| Disposal Type:          | Lease                                                                                                                                                                                                                                                                                                                                                                                                                                                                     |
| Townland:               | Fairlane                                                                                                                                                                                                                                                                                                                                                                                                                                                                  |
| Address/ Location:      | 800m <sup>2</sup> at Fairlane Park, John Treacy Road, Dungarvan, Co. Waterford.                                                                                                                                                                                                                                                                                                                                                                                           |
| Acquired From:          | N/A                                                                                                                                                                                                                                                                                                                                                                                                                                                                       |
| Proposed to Dispose to: | Dungarvan Skatepark CLG                                                                                                                                                                                                                                                                                                                                                                                                                                                   |
| Terms & Conditions:     | Lease for 10 years at an annual nominal rent of €10 p.a.                                                                                                                                                                                                                                                                                                                                                                                                                  |
| Location Map:           | Map attached.                                                                                                                                                                                                                                                                                                                                                                                                                                                             |
| Background              | Part VIII planning consent was approved by the members of Dungarvan Town<br>Council in 2014 to develop an amenity park at Fairlane Park, John Treacy Road,<br>Dungarvan. The proposed amenity park includes a Learn-to-cycle track, a BMX<br>pumptrack, an outdoor performance area and a skate park . Dungarvan Skate<br>park CLG has been formed by local supporters of the project in Dungarvan to<br>advance the development of the Skatepark element of the project. |
| Valuation:              | No valuation sought.                                                                                                                                                                                                                                                                                                                                                                                                                                                      |
| Dated :                 | 28 <sup>th</sup> June, 2021                                                                                                                                                                                                                                                                                                                                                                                                                                               |