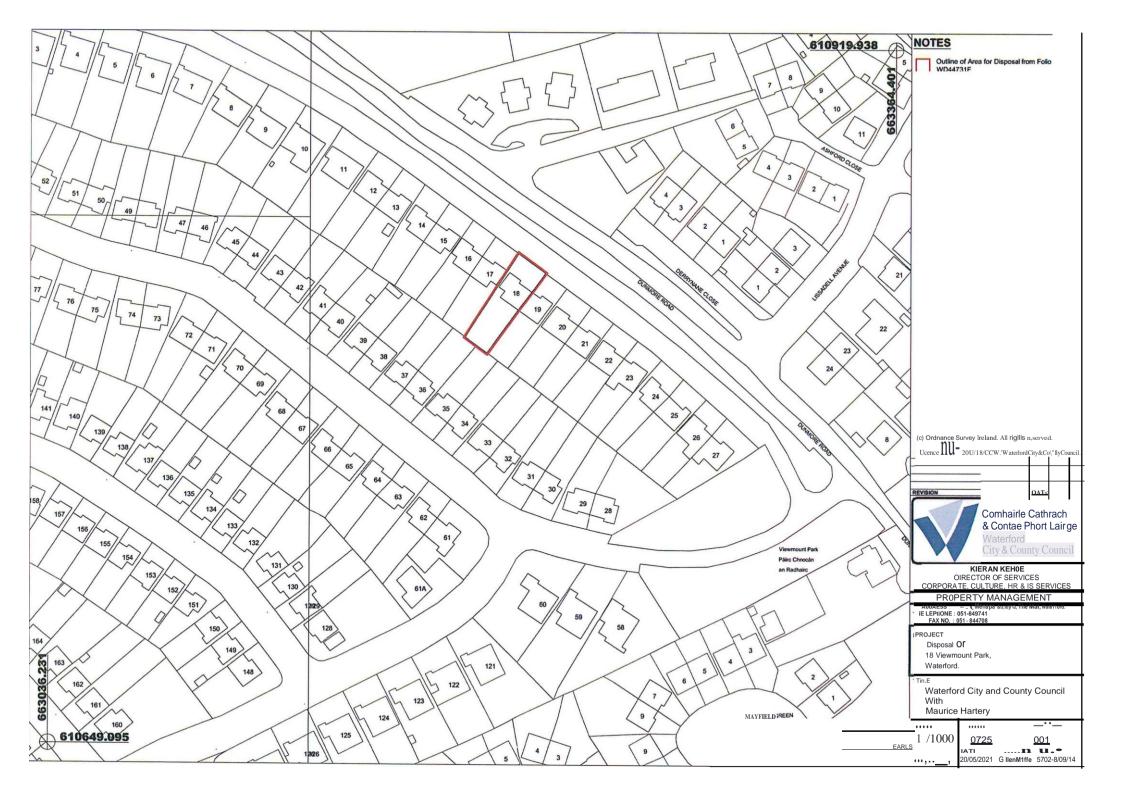

## SALE OF FEE SIMPLE

| Applicant:                        |                                                                                                                                                                                                                                                                                                                      | James Doyle                                                         |
|-----------------------------------|----------------------------------------------------------------------------------------------------------------------------------------------------------------------------------------------------------------------------------------------------------------------------------------------------------------------|---------------------------------------------------------------------|
| Premises At:                      |                                                                                                                                                                                                                                                                                                                      | 12 Glencara, Ballybeg, Waterford. (FS2863)                          |
| Details of Lease:                 |                                                                                                                                                                                                                                                                                                                      | Premises covered by Lease Dated 23 <sup>rd</sup> September, 1975    |
| Applicant qualified to Purchase:  |                                                                                                                                                                                                                                                                                                                      | Yes                                                                 |
|                                   |                                                                                                                                                                                                                                                                                                                      |                                                                     |
| <b>Recommended Sale Price and</b> |                                                                                                                                                                                                                                                                                                                      | Transfer in fee simple for a sum of €2.00                           |
| Terms:                            |                                                                                                                                                                                                                                                                                                                      | (Two Euro)                                                          |
|                                   |                                                                                                                                                                                                                                                                                                                      | Purchaser to be responsible for all legal costs and Council outlay. |
|                                   |                                                                                                                                                                                                                                                                                                                      | (Ref. No. 1437)                                                     |
|                                   |                                                                                                                                                                                                                                                                                                                      |                                                                     |
| DISPOSAL:                         |                                                                                                                                                                                                                                                                                                                      |                                                                     |
| <u>D763</u>                       | Disposal of 74msq at McGwire House, Bath Street, Waterford City to<br>Frederic Ozanam Trust (Incorporated).Transfer in Fee Simple for zero<br>consideration. Purchaser to bear both sides costs.<br>(Ref. No. 1438)                                                                                                  |                                                                     |
| <u>L882</u>                       | Lease of 800msq at Fairlane Park, Dungarvan, Co. Waterford to<br>Dungarvan Skatepark CLG. Lease for 10 years with an annual nominal<br>rent of €10.00 (ten euro). Council to cover both sides legal costs.<br>(Ref. No. 1439)                                                                                        |                                                                     |
| <u>D725</u>                       | Disposal of 18 Viewmount Park, Waterford City to Maurice Hartery.<br>Transfer in Fee Simple for €120,000 consideration. Swapping 18 Viewmount<br>Park for Commercial Units 1 & 3 Clarendon Court to the value of €100,000.<br>Nett amount due to Council is €20,000. Each side to bear own costs.<br>(Ref. No. 1440) |                                                                     |

#### TO: EACH MEMBER OF WATERFORD CITY AND COUNTY COUNCIL

| Heading                 | Description                                                                                                                                                                                                                                                                                                                                     |
|-------------------------|-------------------------------------------------------------------------------------------------------------------------------------------------------------------------------------------------------------------------------------------------------------------------------------------------------------------------------------------------|
| Reference Number:       | 1440                                                                                                                                                                                                                                                                                                                                            |
| File:                   | D725                                                                                                                                                                                                                                                                                                                                            |
| Disposal Type:          | Disposal                                                                                                                                                                                                                                                                                                                                        |
| Townland:               | Farronshoneen                                                                                                                                                                                                                                                                                                                                   |
| Address/ Location:      | Disposal of 18 Viewmount Park, Dunmore Road, Waterford City.                                                                                                                                                                                                                                                                                    |
| Acquired From:          | CPO No. 6 of 2019                                                                                                                                                                                                                                                                                                                               |
| Proposed to Dispose to: | Maurice Hartery,<br>38 Slievekeale Road,<br>Waterford City.                                                                                                                                                                                                                                                                                     |
| Terms & Conditions:     | Transfer in Fee Simple for €120,000 consideration. Each side to bear own costs.<br>Swapping 18 Viewmount Park for commercial units 1 & 3 Clarendon Court to the value of €100,000. Nett amount due to Council is €20,000.                                                                                                                       |
| Location Map:           | See map on next page.                                                                                                                                                                                                                                                                                                                           |
| Background              | This property had become derelict owing to vacancy for years. Following instructions from Housing it was decided to CPO this house. Housing negotiated with purchaser for swap of this property for commercial units 1 & 3 Clarendon Court, Penrose Lane. It has long been a project of Housing to acquire all units in this abandoned complex. |
| Valuation:              | Viewmount valuation is €120,000 and the 2 units in Clarendon Court valued at €100,000 for both.                                                                                                                                                                                                                                                 |
| Dated:                  | 28 <sup>th</sup> June, 2021                                                                                                                                                                                                                                                                                                                     |