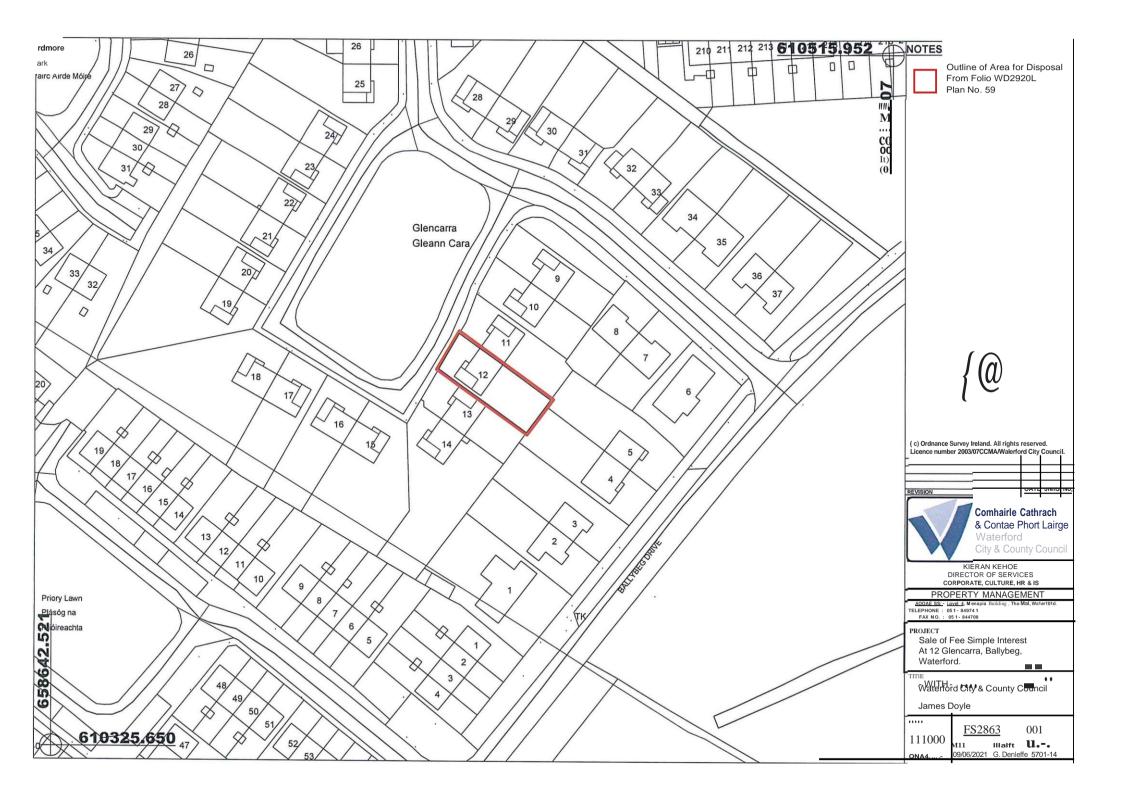

## SALE OF FEE SIMPLE

| Applicant:                        |                                                                                                                                                                                                                                                                                                                      | James Doyle                                                         |
|-----------------------------------|----------------------------------------------------------------------------------------------------------------------------------------------------------------------------------------------------------------------------------------------------------------------------------------------------------------------|---------------------------------------------------------------------|
| Premises At:                      |                                                                                                                                                                                                                                                                                                                      | 12 Glencara, Ballybeg, Waterford. (FS2863)                          |
| Details of Lease:                 |                                                                                                                                                                                                                                                                                                                      | Premises covered by Lease Dated 23 <sup>rd</sup> September, 1975    |
| Applicant qualified to Purchase:  |                                                                                                                                                                                                                                                                                                                      | Yes                                                                 |
|                                   |                                                                                                                                                                                                                                                                                                                      |                                                                     |
| <b>Recommended Sale Price and</b> |                                                                                                                                                                                                                                                                                                                      | Transfer in fee simple for a sum of €2.00                           |
| Terms:                            |                                                                                                                                                                                                                                                                                                                      | (Two Euro)                                                          |
|                                   |                                                                                                                                                                                                                                                                                                                      | Purchaser to be responsible for all legal costs and Council outlay. |
|                                   |                                                                                                                                                                                                                                                                                                                      | (Ref. No. 1437)                                                     |
|                                   |                                                                                                                                                                                                                                                                                                                      |                                                                     |
| DISPOSAL:                         |                                                                                                                                                                                                                                                                                                                      |                                                                     |
| <u>D763</u>                       | Disposal of 74msq at McGwire House, Bath Street, Waterford City to<br>Frederic Ozanam Trust (Incorporated).Transfer in Fee Simple for zero<br>consideration. Purchaser to bear both sides costs.<br>(Ref. No. 1438)                                                                                                  |                                                                     |
| <u>L882</u>                       | Lease of 800msq at Fairlane Park, Dungarvan, Co. Waterford to<br>Dungarvan Skatepark CLG. Lease for 10 years with an annual nominal<br>rent of €10.00 (ten euro). Council to cover both sides legal costs.<br>(Ref. No. 1439)                                                                                        |                                                                     |
| <u>D725</u>                       | Disposal of 18 Viewmount Park, Waterford City to Maurice Hartery.<br>Transfer in Fee Simple for €120,000 consideration. Swapping 18 Viewmount<br>Park for Commercial Units 1 & 3 Clarendon Court to the value of €100,000.<br>Nett amount due to Council is €20,000. Each side to bear own costs.<br>(Ref. No. 1440) |                                                                     |

### TO: EACH MEMBER OF WATERFORD CITY AND COUNTY COUNCIL

| Heading             | Description                                                                                 |
|---------------------|---------------------------------------------------------------------------------------------|
| Reference Number:   | 1437                                                                                        |
| File:               | FS2863                                                                                      |
| Disposal Type:      | Fee Simple/Freehold Disposal                                                                |
| Townland :          | Kilbarry                                                                                    |
| Address/ Location:  | 12 Glencara, Ballybeg, Waterford City                                                       |
| Acquired From:      | N/A                                                                                         |
| Proposed to Dispose | James Doyle,                                                                                |
| to:                 | 12 Glencara,                                                                                |
|                     | Ballybeg,                                                                                   |
|                     | Waterford Cit y.                                                                            |
| Terms & Conditions: | Transfer in Fee Simple for €2.00 (two euro). Purchaser to bear both sides                   |
|                     | legal costs.                                                                                |
| Location Map:       | Map attached.                                                                               |
| Background          | Lease dated 23 <sup>rd</sup> September, 1975 The Mayor Aldermen and Burgesses of            |
| _                   | Waterford -to-John G. Collins and Mary Collins for 75 years from 1 <sup>st</sup> July, 1975 |
|                     | at quarterly installments of £55.00                                                         |
| Valuati on:         | No valuation sought.                                                                        |
| Dated:              | 28 <sup>th</sup> June, 2021                                                                 |