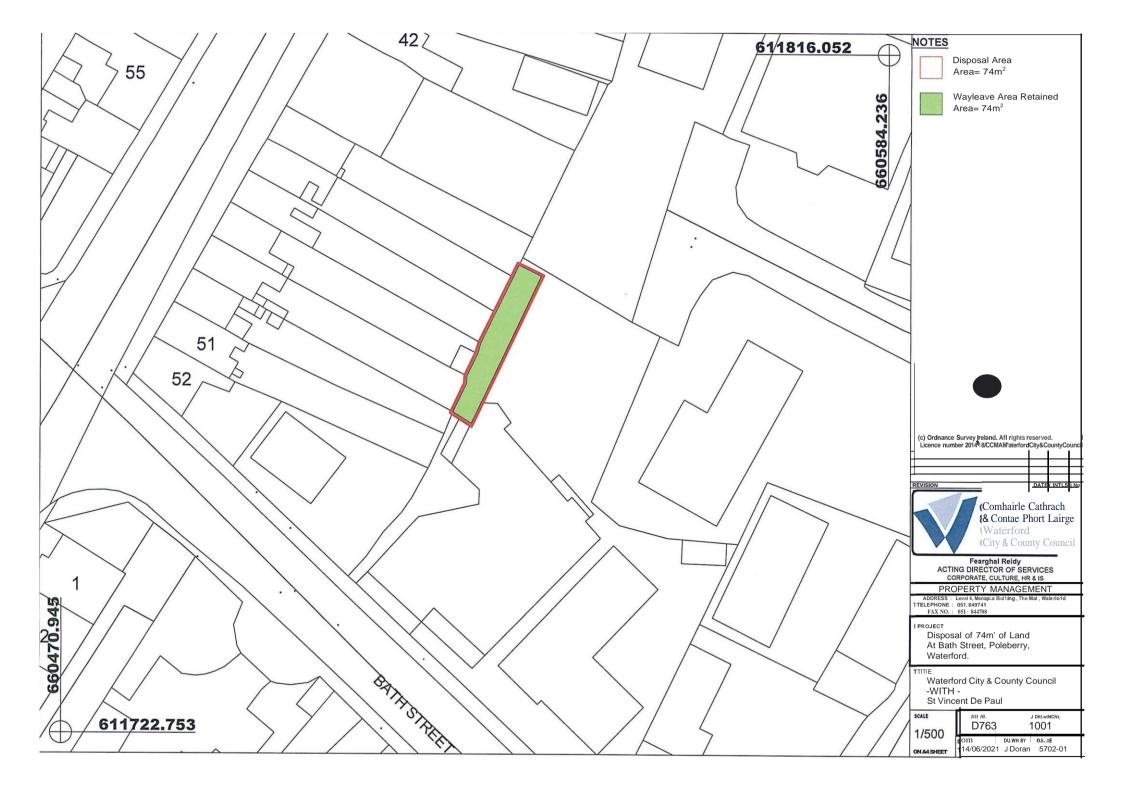

## SALE OF FEE SIMPLE

| Applicant:                        |                                                                                                                                                                                                                                                                                                                      | James Doyle                                                         |
|-----------------------------------|----------------------------------------------------------------------------------------------------------------------------------------------------------------------------------------------------------------------------------------------------------------------------------------------------------------------|---------------------------------------------------------------------|
| Premises At:                      |                                                                                                                                                                                                                                                                                                                      | 12 Glencara, Ballybeg, Waterford. (FS2863)                          |
| Details of Lease:                 |                                                                                                                                                                                                                                                                                                                      | Premises covered by Lease Dated 23 <sup>rd</sup> September, 1975    |
| Applicant qualified to Purchase:  |                                                                                                                                                                                                                                                                                                                      | Yes                                                                 |
|                                   |                                                                                                                                                                                                                                                                                                                      |                                                                     |
| <b>Recommended Sale Price and</b> |                                                                                                                                                                                                                                                                                                                      | Transfer in fee simple for a sum of €2.00                           |
| Terms:                            |                                                                                                                                                                                                                                                                                                                      | (Two Euro)                                                          |
|                                   |                                                                                                                                                                                                                                                                                                                      | Purchaser to be responsible for all legal costs and Council outlay. |
|                                   |                                                                                                                                                                                                                                                                                                                      | (Ref. No. 1437)                                                     |
|                                   |                                                                                                                                                                                                                                                                                                                      |                                                                     |
| DISPOSAL:                         |                                                                                                                                                                                                                                                                                                                      |                                                                     |
| <u>D763</u>                       | Disposal of 74msq at McGwire House, Bath Street, Waterford City to<br>Frederic Ozanam Trust (Incorporated).Transfer in Fee Simple for zero<br>consideration. Purchaser to bear both sides costs.<br>(Ref. No. 1438)                                                                                                  |                                                                     |
| <u>L882</u>                       | Lease of 800msq at Fairlane Park, Dungarvan, Co. Waterford to<br>Dungarvan Skatepark CLG. Lease for 10 years with an annual nominal<br>rent of €10.00 (ten euro). Council to cover both sides legal costs.<br>(Ref. No. 1439)                                                                                        |                                                                     |
| <u>D725</u>                       | Disposal of 18 Viewmount Park, Waterford City to Maurice Hartery.<br>Transfer in Fee Simple for €120,000 consideration. Swapping 18 Viewmount<br>Park for Commercial Units 1 & 3 Clarendon Court to the value of €100,000.<br>Nett amount due to Council is €20,000. Each side to bear own costs.<br>(Ref. No. 1440) |                                                                     |

## TO: EACH MEMBER OF WATERFORD CITY AND COUNTY COUNCIL

| Heading                    | Description                                                                                                                                               |  |
|----------------------------|-----------------------------------------------------------------------------------------------------------------------------------------------------------|--|
| Reference Number:          | 1438                                                                                                                                                      |  |
| Fil e:                     | D763                                                                                                                                                      |  |
| Disposal Type:             | Disposal                                                                                                                                                  |  |
| Townland:                  | Manor                                                                                                                                                     |  |
| Address/ Location:         | 74msq at McGwire House, Bath Street, Waterford City                                                                                                       |  |
| Acquired From:             | N/A                                                                                                                                                       |  |
| Proposed to Dispose<br>to: | Frederic Ozanam Trust (Incorporated),<br>91/92 Sean McDermott Street,<br>Dublin 1.<br>D0I WV38                                                            |  |
| Terms & Conditions:        | Transfer in Fee Simple for zero consideration. Purchaser to bear both sides legal costs.                                                                  |  |
| Location Map:              | Map attached.                                                                                                                                             |  |
| Background                 | Regularizing Title issues of SVP . This area is wholly contained within the SVP development at McGwire House (Men's Hostel), Bath Street, Waterford City. |  |
| Valuation:                 | No valuation sought as disposal is to benefit a charitable organization.                                                                                  |  |
| Special Conditions:        | Wayleave to be retained in favour of the Council over entire area.                                                                                        |  |
| Dated :                    | 28 <sup>th</sup> June, 2021                                                                                                                               |  |