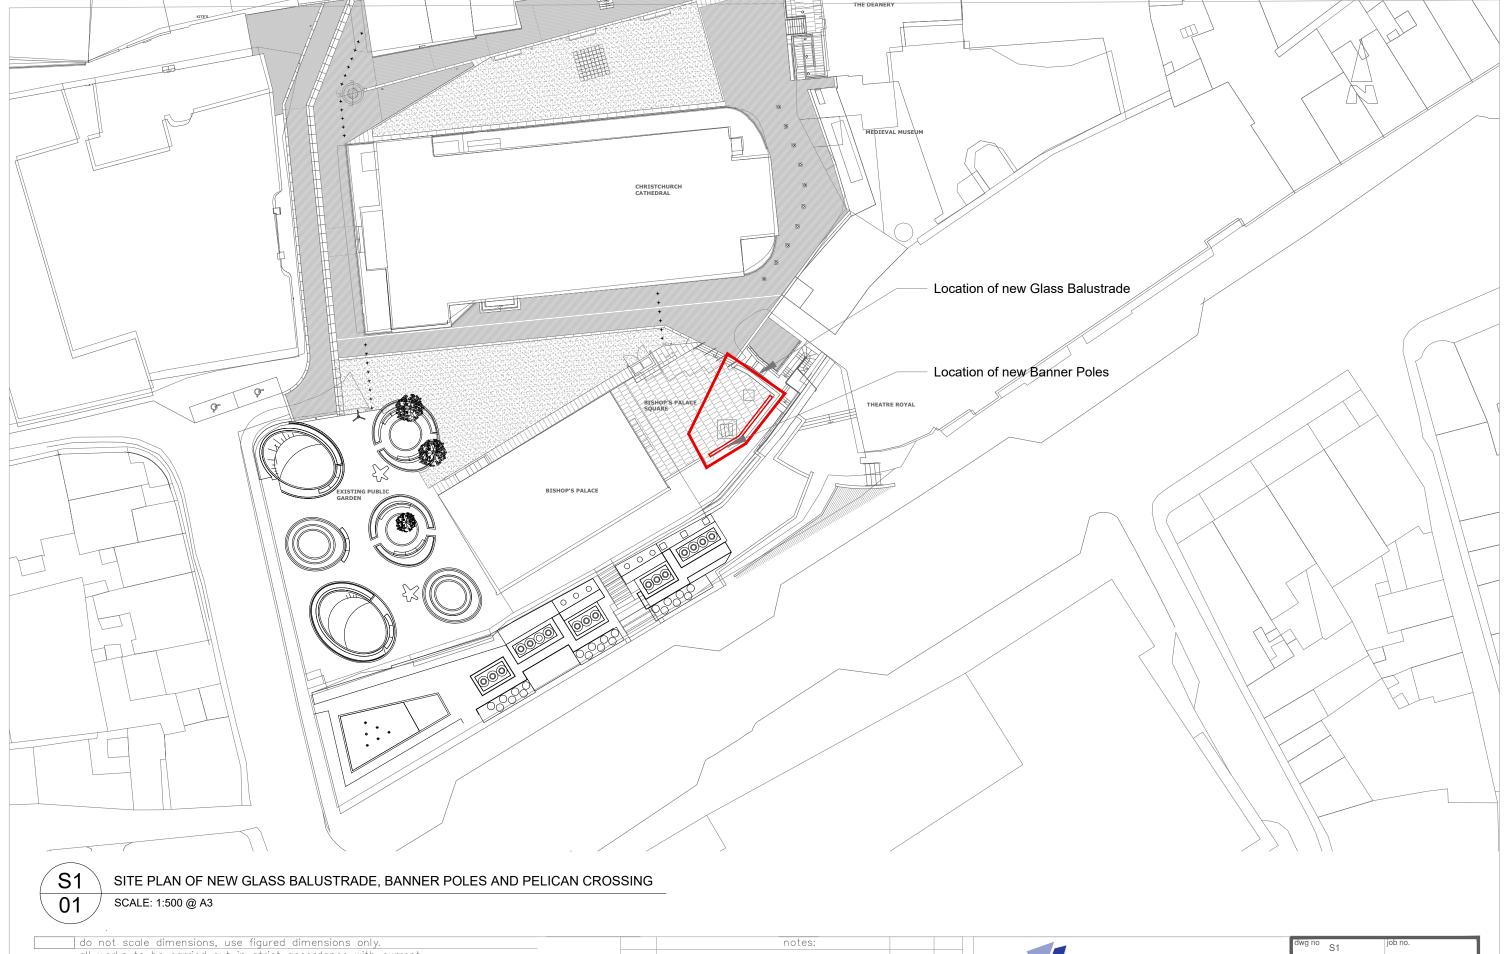

| date      | 30/10/20 | drawn<br>MOB | rev |
|-----------|----------|--------------|-----|
| a3 scale: | 1:500    | a1 scale:    |     |

Bishop's Palace New Glass Balustrade & Banner Poles

dwg title
Site location