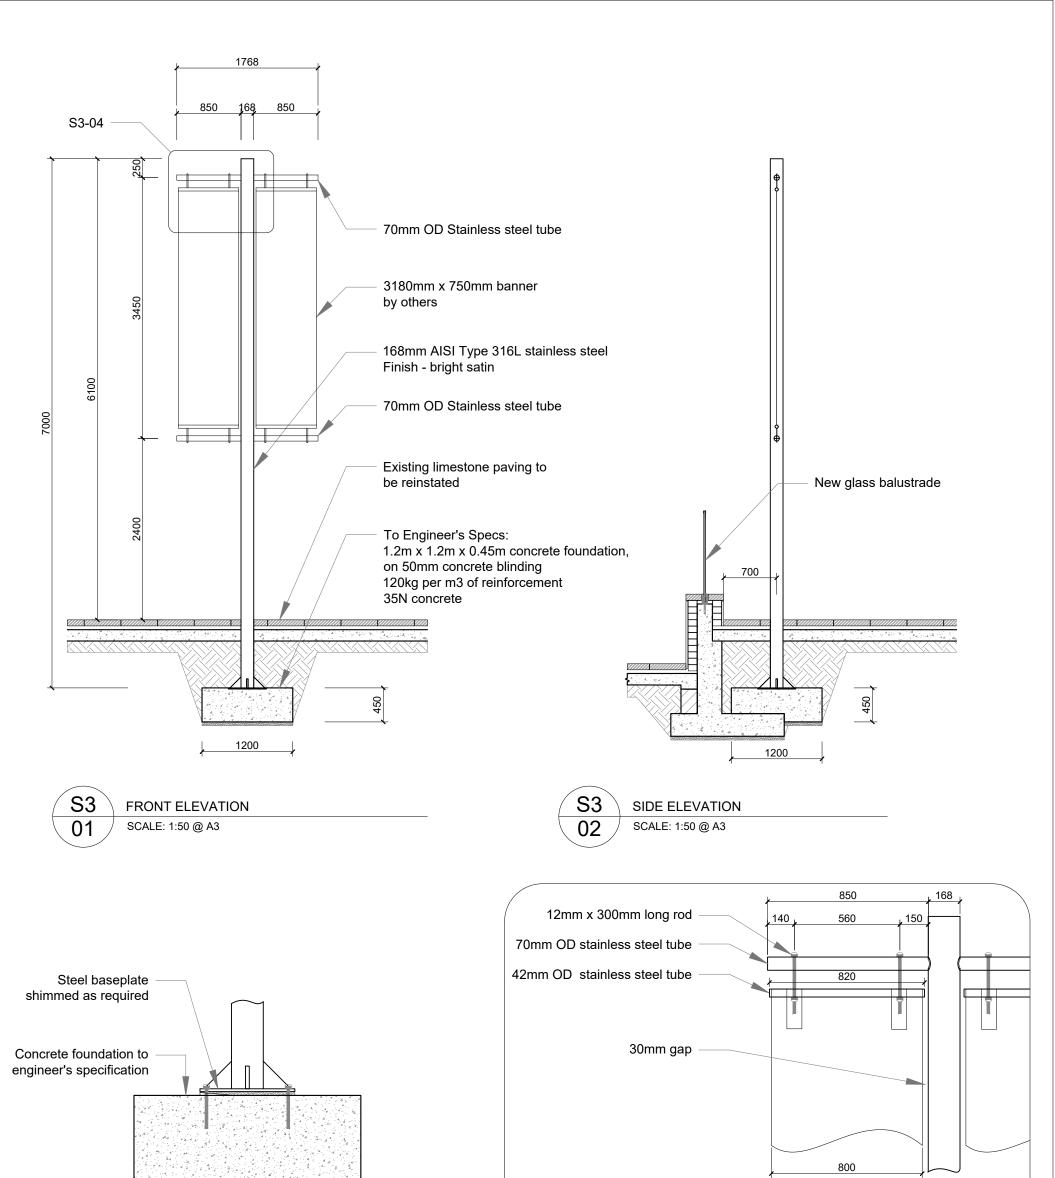

## S3BANNER FIXING DETAIL04SCALE: 1:20 @ A3

| NOTES:<br>1. Steel fabricator to provide shop dwgs for approval.<br>2. All steel welds to be sized for wind loading<br>requirements (banners will be mesh type)<br>3. Existing limestone to be reinstated and made<br>good after installation of poles.<br>4. Groundworks to be finalised by enginner, not for<br>construction. |     |             |      |    |                                                                             | <sup>dwg no</sup> S3 | job no.      |
|---------------------------------------------------------------------------------------------------------------------------------------------------------------------------------------------------------------------------------------------------------------------------------------------------------------------------------|-----|-------------|------|----|-----------------------------------------------------------------------------|----------------------|--------------|
|                                                                                                                                                                                                                                                                                                                                 |     |             |      |    | Comhairle Cathrach & Contae Phort Láirge<br>Waterford City & County Council | date 30/10/20        | drawn<br>MOB |
|                                                                                                                                                                                                                                                                                                                                 |     |             |      |    |                                                                             | a3 scale: 1:50       | a1 scale:    |
|                                                                                                                                                                                                                                                                                                                                 |     |             |      |    | project Waterford Treasures, The Mall, Waterford City                       | dwg title            |              |
|                                                                                                                                                                                                                                                                                                                                 | Rev | Description | Date | Ву | New Banner Poles                                                            | Plan and E           | levations    |