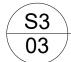

## BASE PLATE DETAIL

SCALE: 1:20 @ A3



## S3BANNER FIXING DETAIL04SCALE: 1:20 @ A3

| NOTES:<br>1. Steel fabricator to provide shop dwgs for approval.<br>2. All steel welds to be sized for wind loading<br>requirements (banners will be mesh type)<br>3. Existing limestone to be reinstated and made<br>good after installation of poles.<br>4. Groundworks to be finalised by enginner, not for<br>construction. |     |             |      |    |                                                                             | <sup>dwg no</sup> S3 | job no.      |
|----------------------------------------------------------------------------------------------------------------------------------------------------------------------------------------------------------------------------------------------