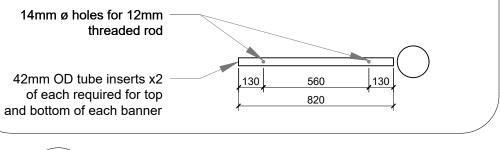

## S3BANNER FIXING DETAIL04SCALE: 1:20 @ A3

| NOTES:<br>1. Steel fabricator to provide shop dwgs for approval.<br>2. All steel welds to be sized for wind loading<br>requirements (banners will be mesh type)<br>3. Existing limestone to be reinstated and made<br>good after installation of poles.<br>4. Groundworks to be finalised by enginner, not for<br>construction. |     |             |      |    |                                                                             | <sup>dwg no</sup> S3 | job no.      |
|---------------------------------------------------------------------------------------------------------------------------------------------------------------------------------------------------------------------------------------------------------------------------------------------------------------------------------|-----|-------------|------|----|-----------------------------------------------------------------------------|----------------------|--------------|
|                                                                                                                                                                                                                                                                                                                                 |     |             |      |    | Comhairle Cathrach & Contae Phort Láirge<br>Waterford City & County Council | date 30/10/20        | drawn<br>MOB |
|                                                                                                                                                                                                                                                                                                                                 |     |             |      |    |                                                                             | a3 scale: 1:50       | a1 scale:    |
|                                                                                                                                                                                                                                                                                                                                 |     |             |      |    | project Waterford Treasures, The Mall, Waterford City                       | dwg title            |              |
|                                                                                                                                                                                                                                                                                                                                 | Rev | Description | Date | Ву | New Banner Poles                                                            | Plan and E           | levations    |