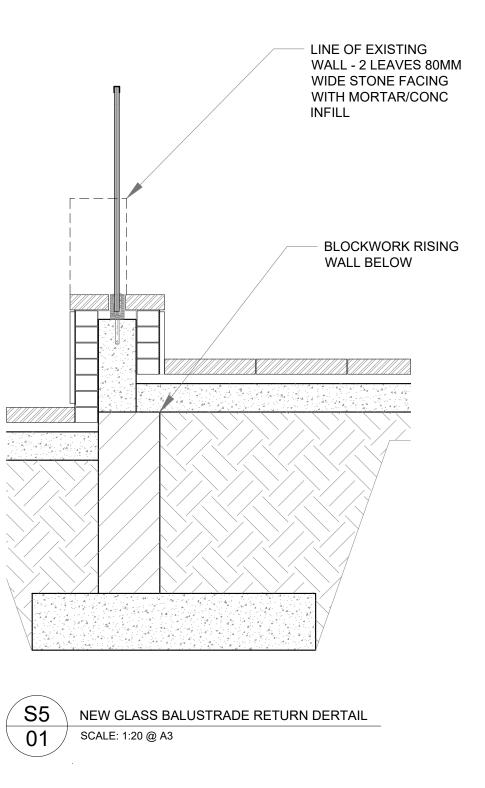

| do not scale dimensions, use figured dimensions only.         |     | notes:      |         |                                                |
|---------------------------------------------------------------|-----|-------------|---------|------------------------------------------------|
| all works to be carried out in strict accordance with current |     |             |         | Comhairle Cathracl                             |
| building regulations. any discrepancies should be reported    |     |             |         | Waterford City & Co                            |
| immediately upon detection.                                   |     |             |         | Waterfold City of Co                           |
|                                                               |     |             |         |                                                |
|                                                               |     |             |         | project Bishop's Palace New Glass Balustration |
|                                                               |     |             |         |                                                |
|                                                               | Rev | Description | Date By |                                                |
|                                                               |     |             |         |                                                |

| ch & Contae Phort Láirge<br>ounty Council | dwg no                            | S5 job no. |              |     |  |  |  |
|-------------------------------------------|-----------------------------------|------------|--------------|-----|--|--|--|
|                                           | date                              | 30/10/20   | drawn<br>MOB | rev |  |  |  |
|                                           | a3 scale:                         | 1:20       | a1 scale:    |     |  |  |  |
| de & Banner Poles                         | dwg title                         |            |              |     |  |  |  |
|                                           | Glass balustrade at return detail |            |              |     |  |  |  |