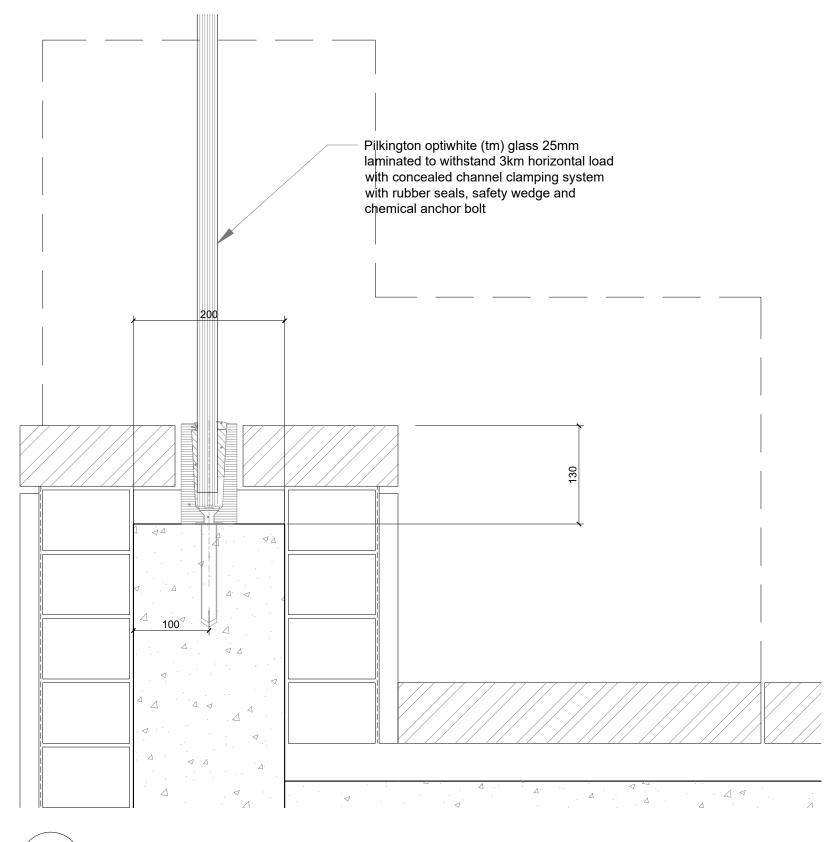

S6 DETAIL OF GLASS BALUSTRADE SCALE: 1:5 @ A3

| do not scale dimensions, use figured dimensions only.         |
|---------------------------------------------------------------|
| all works to be carried out in strict accordance with current |
| building regulations. any discrepancies should be reported    |
| immediately upon detection.                                   |
|                                                               |
|                                                               |
|                                                               |
|                                                               |
|                                                               |
|                                                               |

|  |         | Bishop's Palac | Comhairle Cathrach & Contae Phort Láirge<br>Waterford City & County Council |           | dwg no                         | S6       | job no.     |     |
|--|---------|----------------|-----------------------------------------------------------------------------|-----------|--------------------------------|----------|-------------|-----|
|  |         |                |                                                                             | ge        | date                           | 30/10/20 | drawn<br>RM | rev |
|  |         |                |                                                                             |           | a3 scale:                      | 1:5      | a1 scale:   |     |
|  | project |                |                                                                             | dwg title |                                |          |             |     |
|  |         |                |                                                                             |           | 1:5 Detail of glass balustrade |          |             | ade |