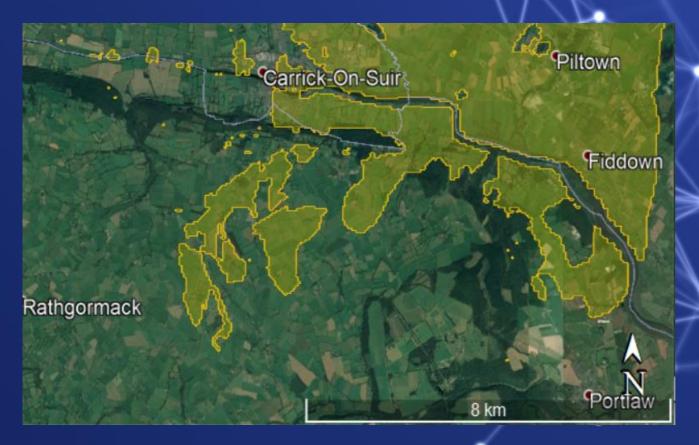

#### **Waterford Sites**

|                        |           |          |        | Total<br>Unique |          | NBP Light |           |
|------------------------|-----------|----------|--------|-----------------|----------|-----------|-----------|
| Updated High site name | Site Code | County   | Status | Premises        | NBP Blue | Blue      | NBP Amber |
|                        |           | Waterfor |        |                 |          |           |           |
| WD011 Cignal Portlaw   | WD011     | d        | LIVE   | 5,606           | 2,379    | 208       | 3,019     |