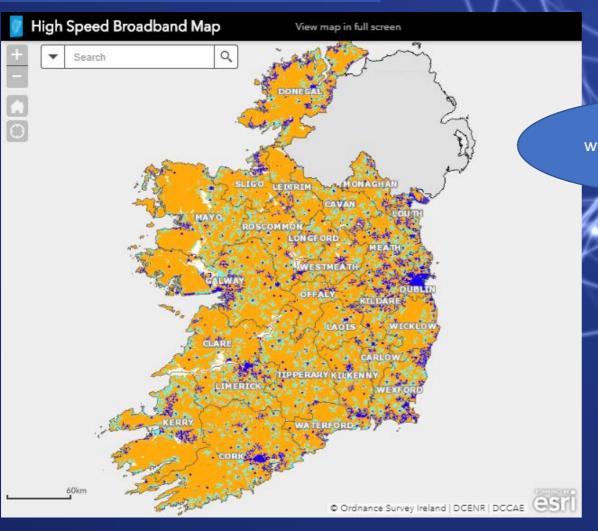

## NBI Updates MAP

www.broadband.gov.ie

Broadband Connection points BCP's

- Support for remote working
- Connecting communities
- Free Wi-Fi indoor & Outdoor