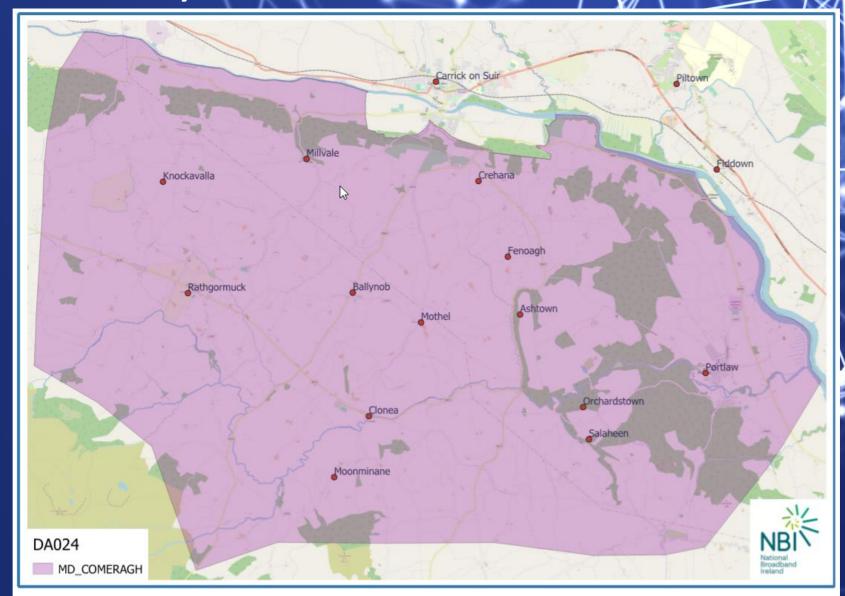

## Broadband Update



## Agenda

National Broadband Plan

**Broadband Connection Points** 

WIFI4EU

Satellite / wireless Broadband



#### **National Broadband Plan**

- National Broadband Ireland (NBI), to build, operate
- and maintain the network
- Partners include KN Group, Kelly Group and Actavo.
- Surveys complete for Waterford City MD
- Surveys starting in Coverage MD area



## NBP Rollout Waterford 2021

| County    | Total Premises | Premises in Intervention Area | Percentage of County |
|-----------|----------------|-------------------------------|----------------------|
| Waterford | 62,470         | 15,000                        | 24%                  |

Target of 5448 premises for 2021







## Comeragh MD survey 15th Feb



### Tree Trimming and S 254

Tree trimming underway in the Waterford City MD Expectation is to have these areas completed by the 28th Feb deadline

Guidance for process of engagement being developed between NBI & Local Authority for new poles installs



## NBI Updates MAP



www.broadband.gov.ie

Broadband Connection points BCP's

- Support for remote working
- Connecting communities
- Free Wi-Fi indoor & Outdoor

#### Nearby Connection Points

Modeligo Community Hall, WATERFORD, X35 KF22

2.14 km

Mount Melleray Community Hall, WATERFORD, P51 XN6X 9.18 km

Knockanore Community Centre, WATERFORD, P51 A067 12.45 km

Ballysaggart Community Centre, WATERFORD, P51 VK80







# **Connected Communities**











#### Free WiFi for Waterford

- Free public access to internet services at ke