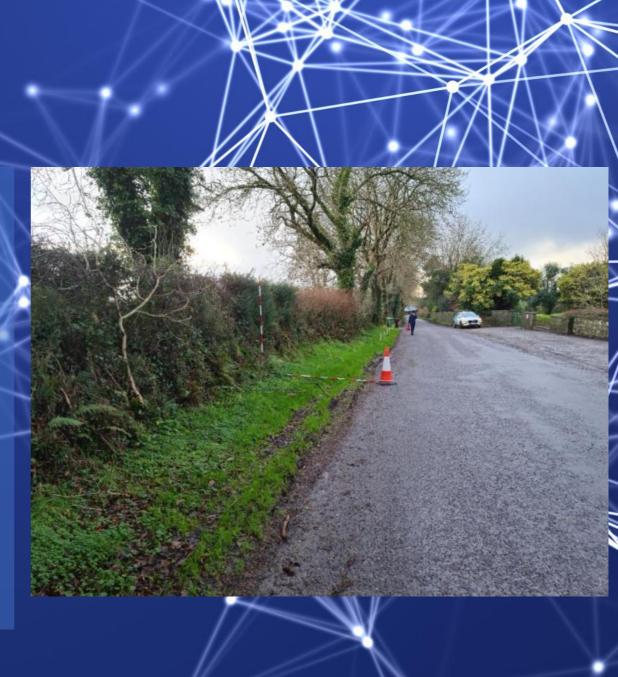

### Tree Trimming and S 254

Tree trimming underway in the Waterford City MD Expectation is to have these areas completed by the 28th Feb deadline

Guidance for process of engagement being developed between NBI & Local Authority for new poles installs