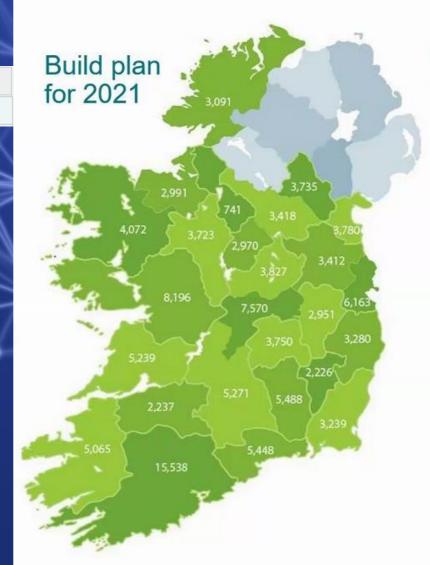

## NBP Rollout Waterford 2021

| County    | Total Premises | Premises in Intervention Area | Percentage of County |
|-----------|----------------|-------------------------------|----------------------|
| Waterford | 62,470         | 15,000                        | 24%                  |

Target of 5448 premises for 2021