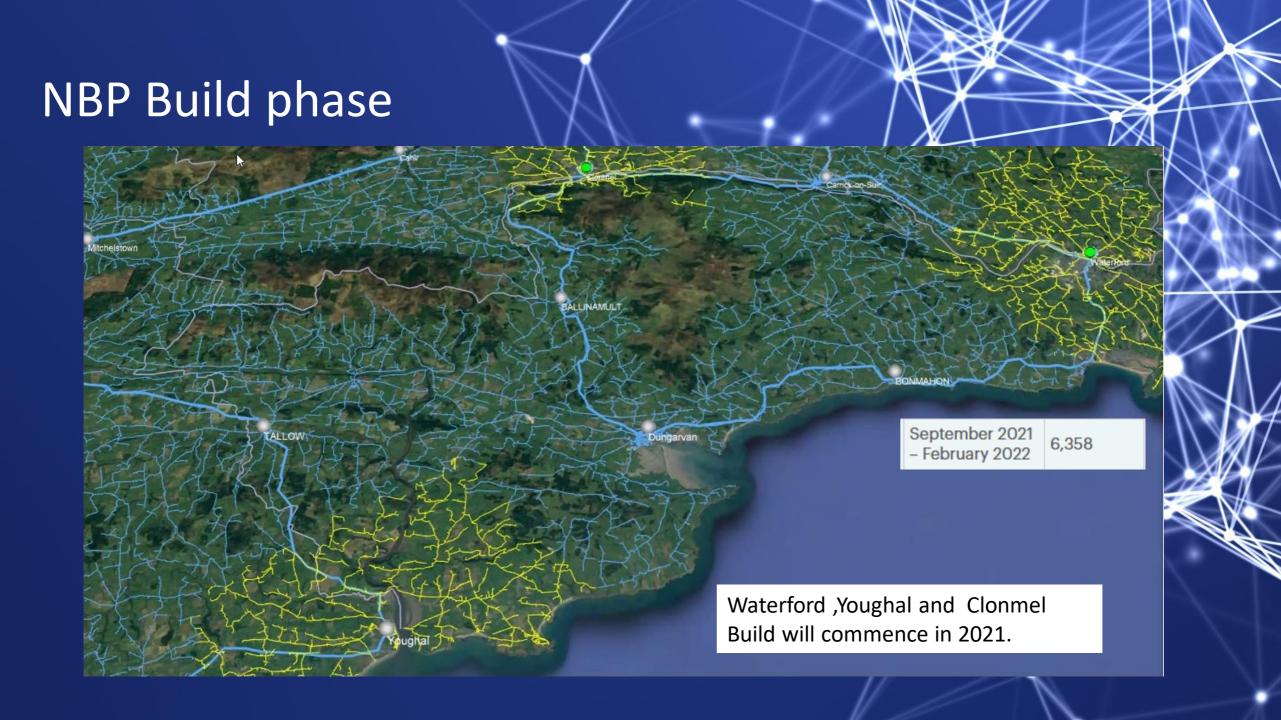

#### **National Broadband Plan**

- National Broadband Ireland (NBI), to build, operate
- and maintain the network
- Partners include KN Group, Kelly Group and Actavo.
- Surveys complete for Waterford City MD
- Surveys starting in Coverage MD area

## NBP Rollout Waterford 2021

| County    | Total Premises | Premises in Intervention Area | Percentage of County |
|-----------|----------------|-------------------------------|----------------------|
| Waterford | 62,470         | 15,000                        | 24%                  |

Target of 5448 premises for 2021