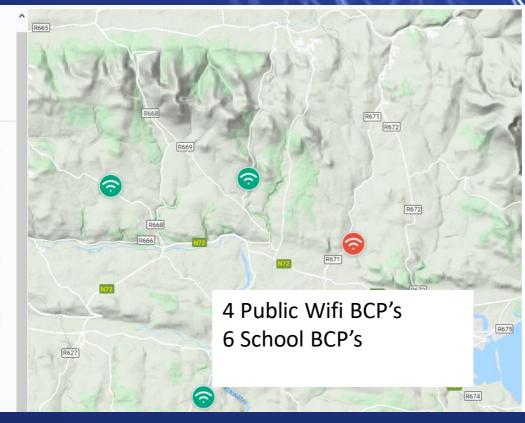

## NBI Updates MAP

www.broadband.gov.ie

Broadband Connection points BCP's

- Support for remote working
- Connecting communities
- Free Wi-Fi indoor & Outdoor

#### Nearby Connection Points

Modeligo Community Hall, WATERFORD, X35 KF22

2.14 km

Mount Melleray Community Hall, WATERFORD, P51 XN6X 9.18 km

Knockanore Community Centre, WATERFORD, P51 A067 12.45 km

Ballysaggart Community Centre, WATERFORD, P51 VK80