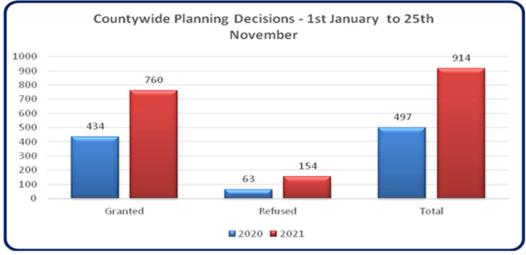

97 Planning applications were received in the month of November countywide (to 25<sup>th</sup> November). This compares with 93 planning applications received in the full calendar month in 2020. In October, 90 planning applications were received in the calendar month, compared to 94 received in October 2020.

A total of 1098 planning applications were received in the year to 25<sup>th</sup> November 2021. This compares to 874 planning applications which were received to the 25<sup>th</sup> of November 2020.



## **Planning Decisions**

112 applications were decided from the 1<sup>st</sup> of October to 25<sup>th</sup> November 2021 compared to 147 for the same period in 2020. The number of applications which have been decided to date in 2021 has increased significantly, as seen below.



## **Forward Planning December Plenary Report**

## Update on preparation of the draft Waterford City and County Development Plan 2022-2028.

The Chief Executive Report on the draft development plan public consultation phase has now been submitted to the elected members on the 22<sup>nd</sup> November and is available for public view on the consult.waterfordcouncil.ie website. The repost was accompanied by a schedule of workshops to discuss and consider the report which will be held with the elected members before mid February 2022. Following the initial workshop with the plenary council on the 24<sup>th</sup> November, the schedule of workshops will be updated in order to facilitate additional time to consult with the members in their municipal districts and this amended schedule will b