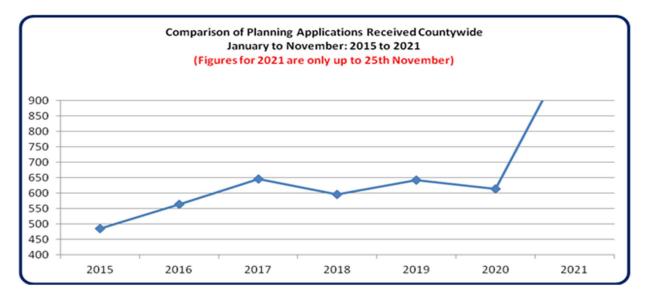

of the new Local Economic & Community Plan for Waterford is being held in December. The dates for meetings of the SPC in 2022 will be agreed once the timeline for the preparation of the new LECP is outlined.

## Pleanáil / Planning

## **Planning Applications Received – Countywide**

97 Planning applications were received in the month of November countywide (to 25<sup>th</sup> November). This compares with 93 planning applications received in the full calendar month in 2020. In October, 90 planning applications were received in the calendar month, compared to 94 received in October 2020.

A total of 1098 planning applications were received in the year to 25<sup>th</sup> November 2021. This compares to 874 planning applications which were received to the 25<sup>th</sup> of November 2020.



## **Planning Decisions**

112 applications were decided from the 1<sup>st</sup> of October to 25<sup>th</sup> November 2021 compared to 147 for the same period in 2020. The number of applications which have been decided to date in 2021 has increased significantly, as seen below.



## **Forward Planning December Plenary Report**

## Update on preparation of the draft Waterford City and County Development Plan 2022-2028.

The Chief Executive Report on the draft development plan public consultation phase has now been submitted to the elected members on the 22<sup>nd</sup> November and is available for public view on the consult.waterfordcouncil.ie website. The repost was accompanied by a schedule of workshops to discuss and consider the report which will be held with the elected members b