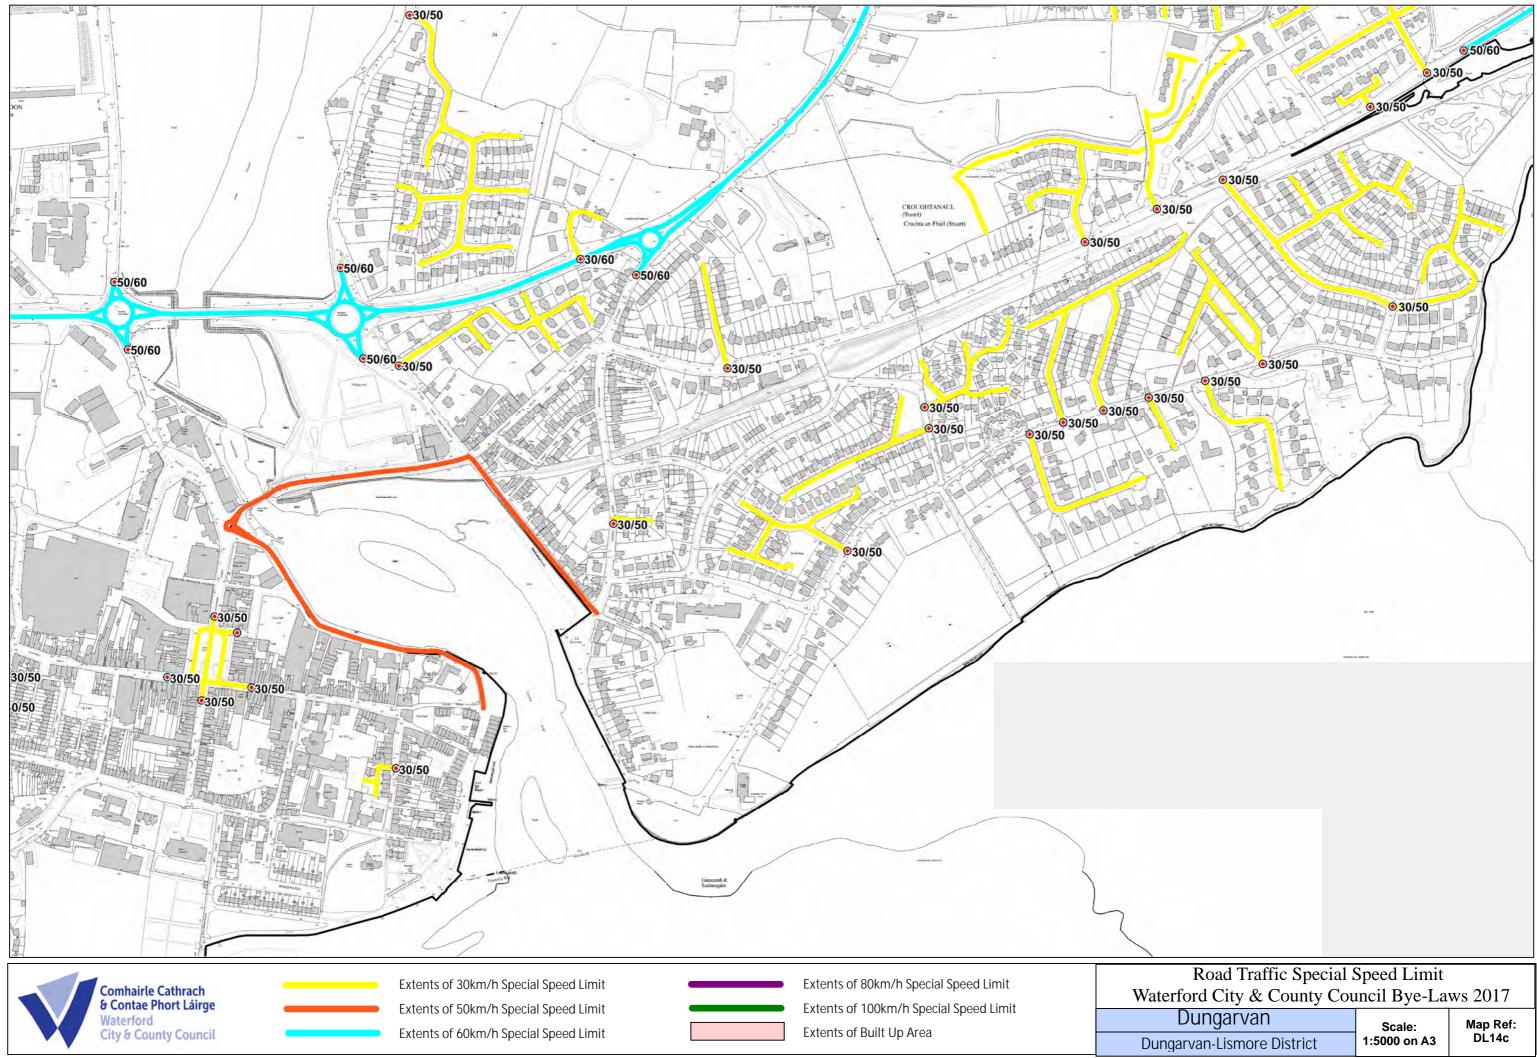

File location: http://intranet/roads&transport/traffic/SpeedLimitRDSTM11/Speedlimitsreview2015/Byelaws2017









File location: http://intranet/roads&transport/traffic/SpeedLimitRDSTM11/Speedlimitsreview2015/Byelaws2017







File location: http://intranet/roads&transport/traffic/SpeedLimitRDSTM11/Speedlimitsreview2015/Byelaws2017







Includes Ordnanace Survey data reproduced under OSI Licence number 2015/18/CCMA/WaterfordCity&CountyCouncil. Unauthorised reproduction infringes Ordance survey Ireland and Government of Ireland copyright © Ordnance Survey Ireland



| Dungarvan               | Scale:<br>1:5000 on A3 | Map Ref:<br>DL14b |
|-------------------------|------------------------|-------------------|
| garvan-Lismore District |                        |                   |



Includes Ordnanace Survey data reproduced under OSI Licence number 2015/18/CCMA/WaterfordCity&CountyCouncil. Unauthorised reproduction infringes Ordance survey Ireland and Government of Ireland copyright © Ordnance Survey Ireland





File location: http://intranet/roads&transport/traffic/SpeedLimitRDSTM11/Speedlimitsreview2015/Byelaws2017/Byelaws2017/Byelaws2017/Byelaws2017/Byelaws2017/Byelaws2017/Byelaws2017/Byelaws2017/Byelaws2017/Byelaws2017/Byelaws2017/Byelaws2017/Byelaws2017/Byelaws2017/Byelaws2017/Byelaws2017/Byelaws2017/Byelaws2017/Byelaws2017/Byelaws2017/Byelaws2017/Byelaws2017/Byelaws2017/Byelaws2017/Byelaws2017/Byelaws2017/Byelaws2017/Byelaws2017/Byelaws2017/Byelaws2017/Byelaws2017/Byelaws2017/Byelaws2017/Byelaws2017/Byelaws2017/Byelaws2017/Byelaws2017/Byelaws2017/Byelaws2017/