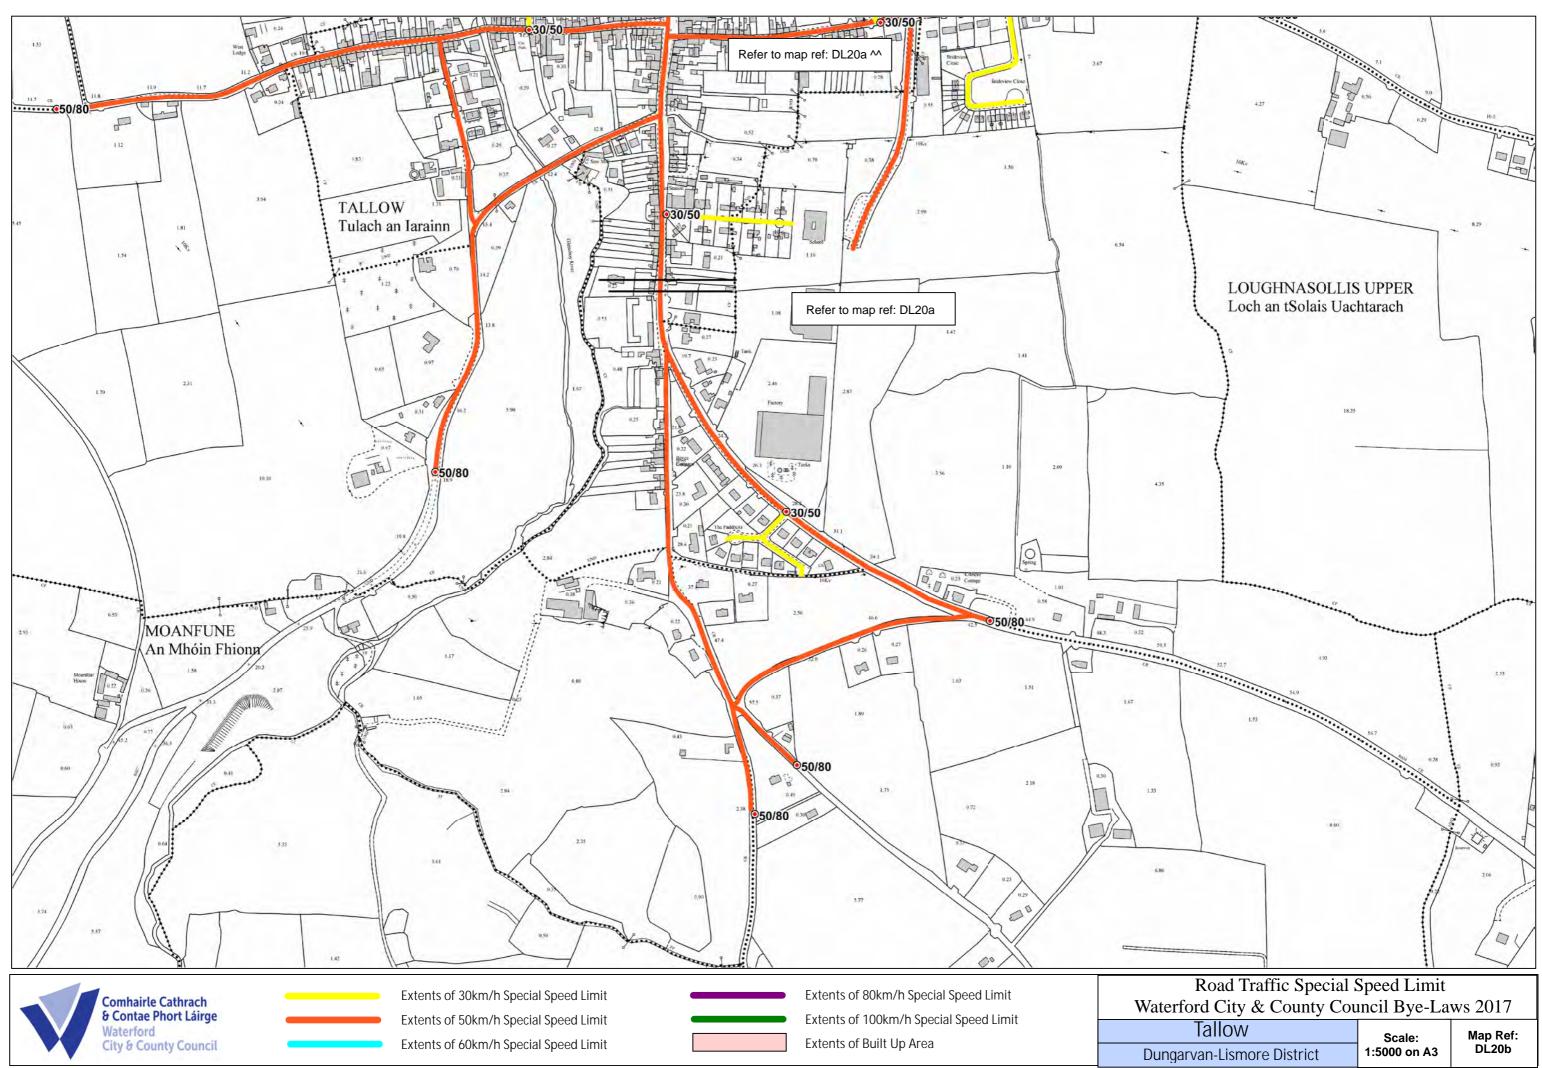

2017/Byelaws2017/Byelaws2017/Byelaws2017/Byelaws2017/Byelaws2017/Byelaws2017/Byelaws2017/Byelaws2017/Byelaws2017/Byelaws2017/Byelaws2017/Byelaws2017/Byelaws2017/Byelaws2017/Byelaws2017/Byelaws2017/Byelaws2017/Byelaws2017/Byelaws2017/Byelaws2017/Byelaws2017/Byelaws2017/Byelaws2017/Byelaws2017/Byelaws2017/Byelaws2017/Byelaws2017/Byelaws2017/Byelaws2017/Byelaws2017/Byelaws2017/Byelaws2017/Byelaws2017/Byelaws2017/Byelaws2017/Byelaws2017/Byelaws2017/Byelaws2017/Byelaws2017/Byelaws2017/Byelaws2017/Byelaws2017/Byelaws2017/Byelaws2017/Byelaws2017/Byelaws2017/Byelaws2017



File location: http://intranet/roads&transport/traffic/SpeedLimitRDSTM11/Speedlimitsreview2015/Byelaws2017







File location: http://intranet/roads&transport/traffic/SpeedLimitRDSTM11/Speedlimitsreview2015/Byelaws2017









File location: http://intranet/roads&transport/traffic/SpeedLimitRDSTM11/Speedlimitsreview2015/Byelaws2017







File location: http://intranet/roads&transport/traffic/SpeedLimitRDSTM11/Speedlimitsreview2015/Byelaws2017/Byelaws2017/Byelaws2017/Byelaws2017/Byelaws2017/Byelaws2017/Byelaws2017/Byelaws2017/Byelaws2017/Byelaws2017/Byelaws2017/Byelaws2017/Byelaws2017/Byelaws2017/Byelaws2017/Byelaws2017/Byelaws2017/Byelaws2017/Byelaws2017/Byelaws2017/Byelaws2017/Byelaws2017/Byelaws2017/Byelaws2017/Byelaws2017/Byelaws2017/Byelaws2017/Byelaws2017/Byelaws2017/Byelaws2017/Byelaws2017/Byelaws2017/Byelaws2017/Byelaws2017/Byelaws2017/Byelaws2017/Byelaws2017/Byelaws2017/Byelaws2017/Byelaws2017/Byelaws2017/Byelaws2017/Byelaws2017/Byelaws2017/Byelaws2017/Byelaws2017/Byelaws2017/Byelaws2017/Byelaws2017/B