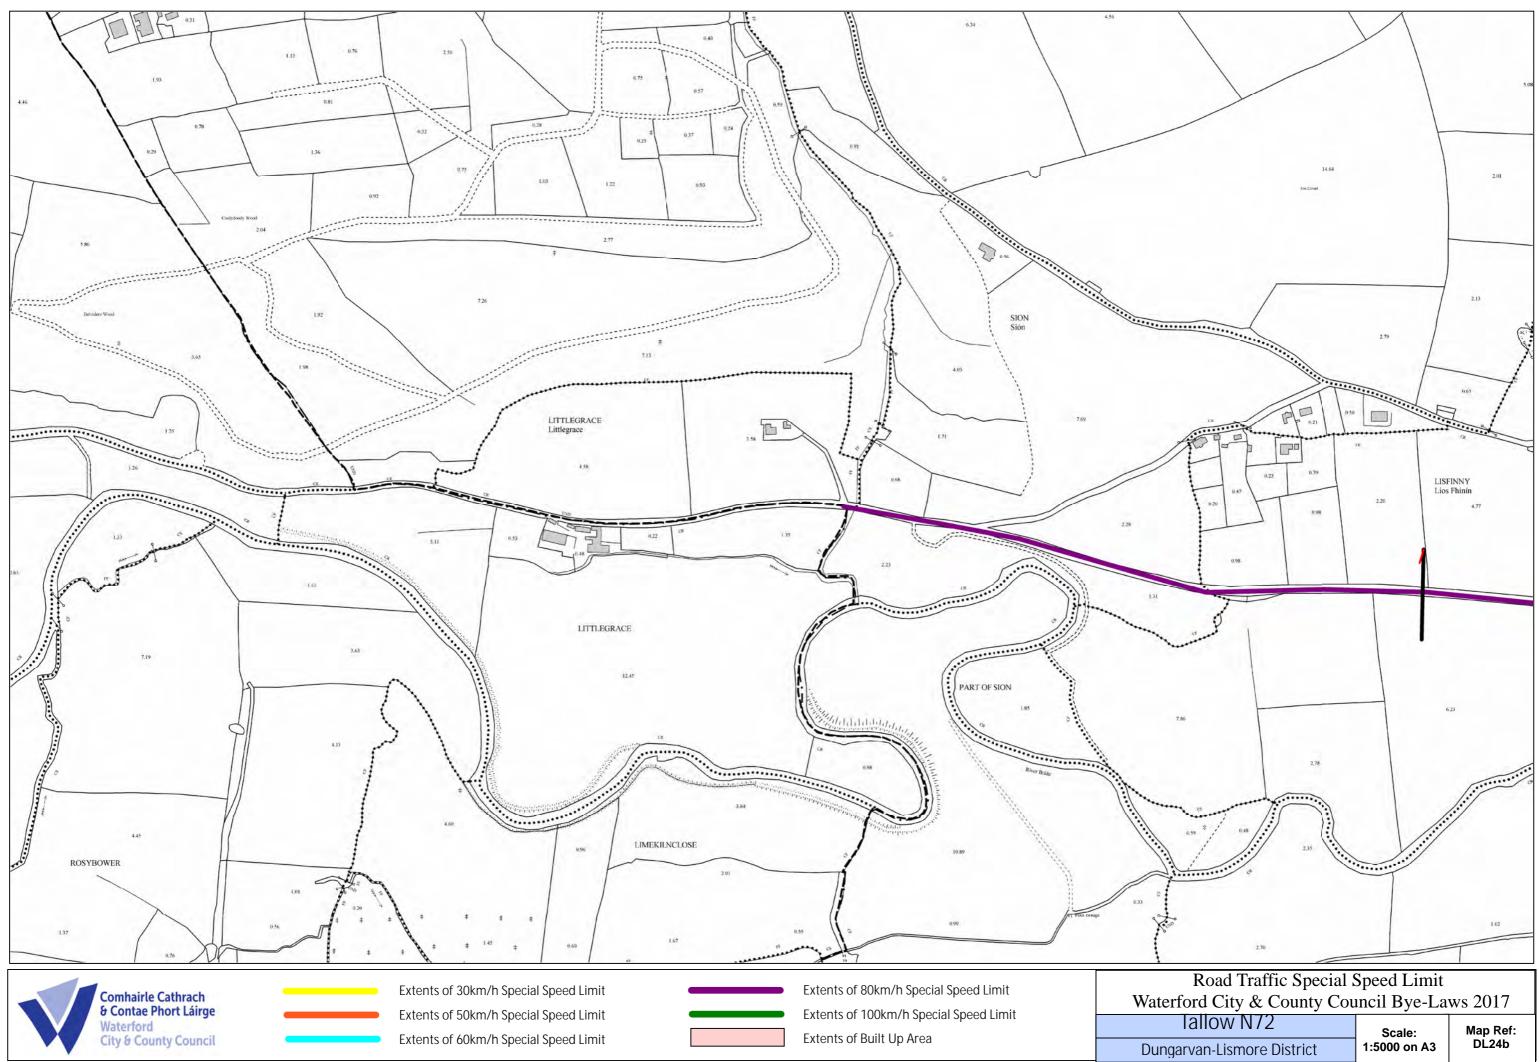

| Dungarvan               | Scale:<br>1:5000 on A3 | Map Ref:<br>DL14b |
|-------------------------|------------------------|-------------------|
| garvan-Lismore District |                        |                   |