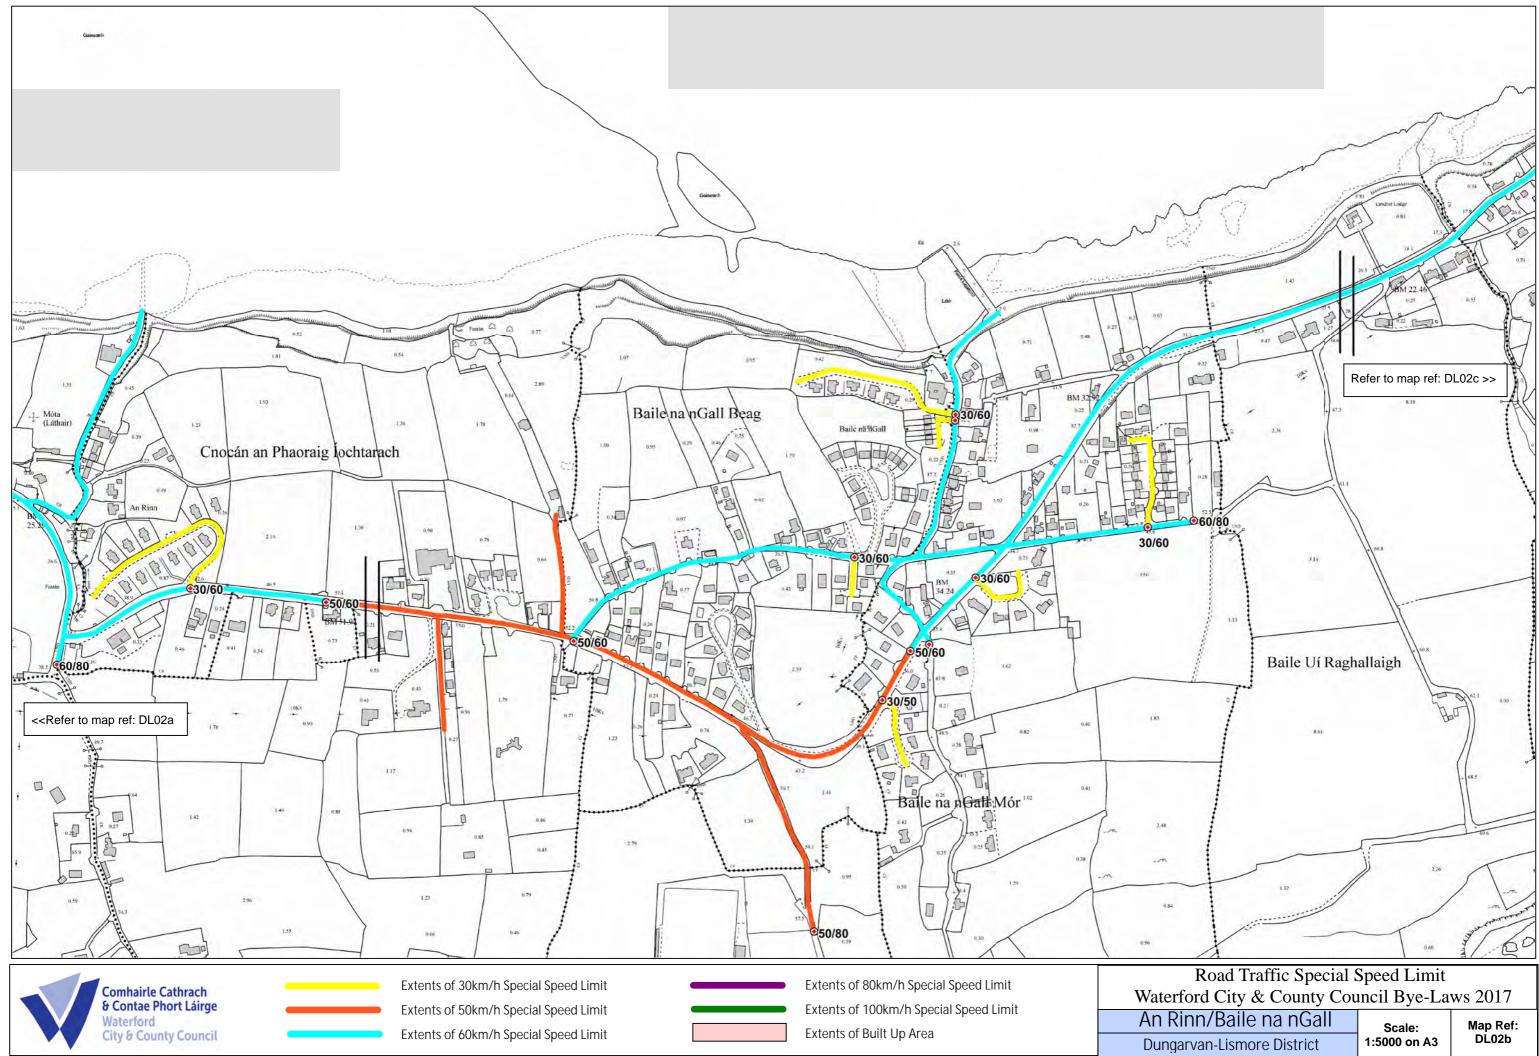

File location: http://intranet/roads&transport/traffic/SpeedLimitRDSTM11/Speedlimitsreview2015/Byelaws2017









File location: http://intranet/roads&transport/traffic/SpeedLimitRDSTM11/Speedlimitsreview2015/Byelaws2017







File location: http://intranet/roads&transport/traffic/SpeedLimitRDSTM11/Speedlimitsreview2015/Byelaws2017







Includes Ordnanace Survey data reproduced under OSI Licence number 2015/18/CCMA/WaterfordCity&CountyCouncil. Unauthorised reproduction infringes Ordance survey Ireland and Government of Ireland copyright © Ordnance Survey Ireland



| Dungarvan               | Scale:<br>1:5000 on A3 | Map Ref:<br>DL14b |
|-------------------------|------------------------|-------------------|
| garvan-Lismore District |                        |