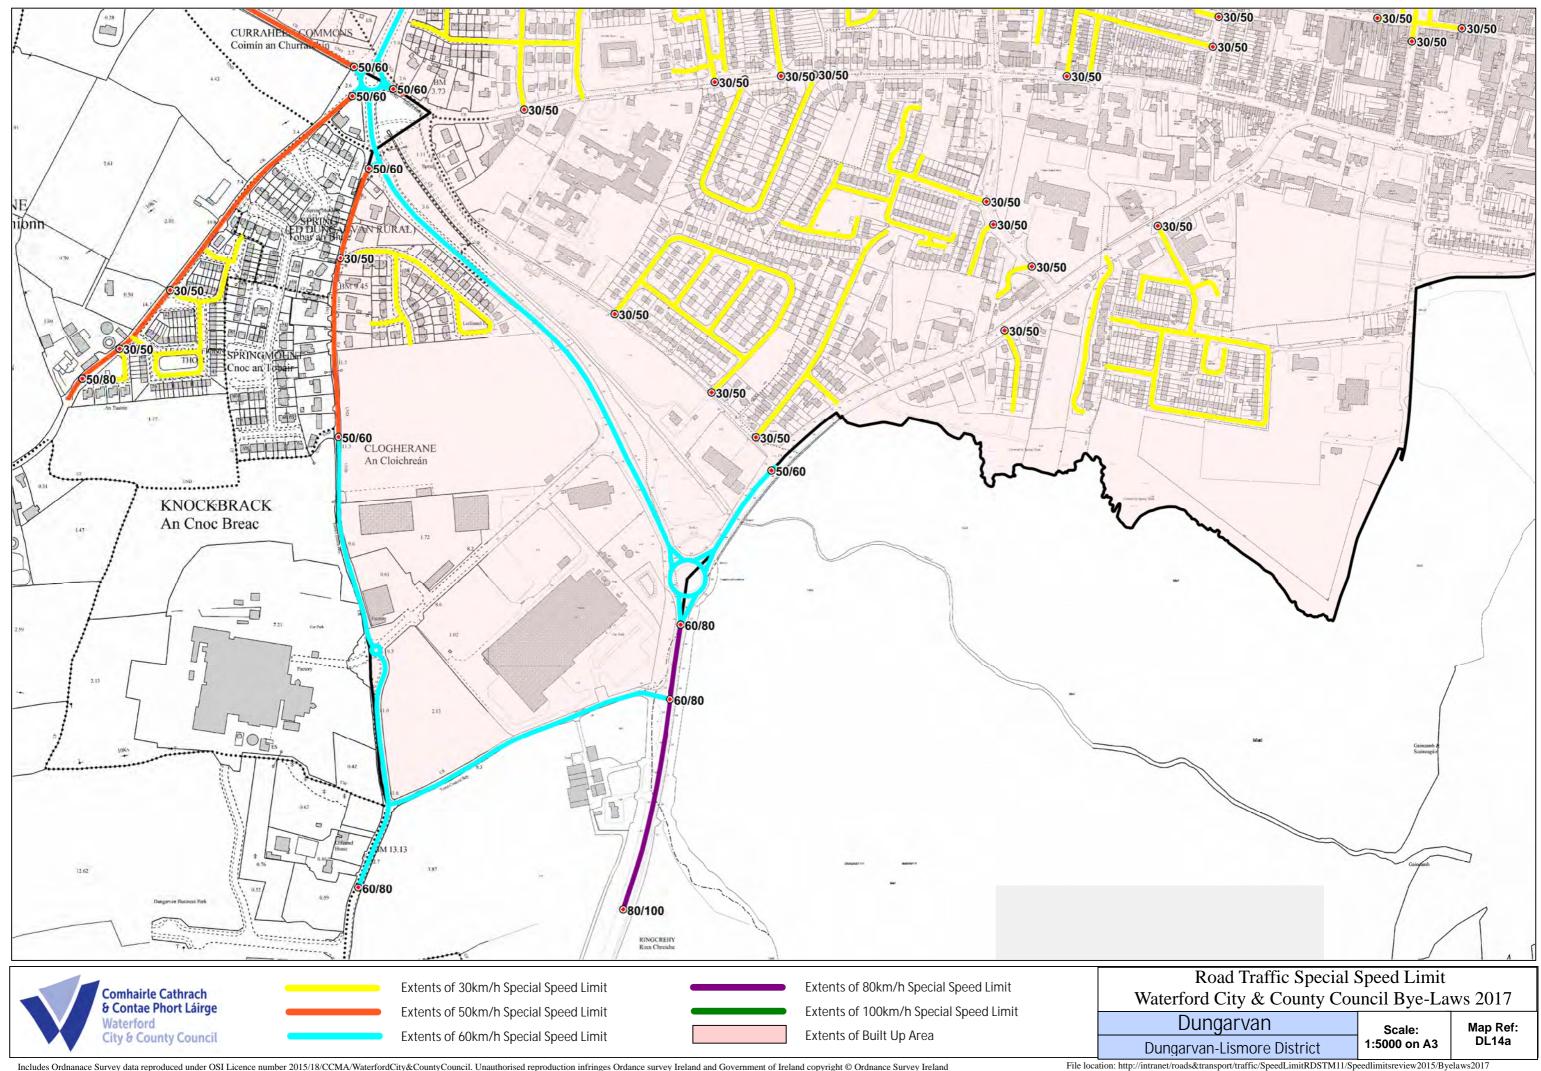

File location: http://intranet/roads&transport/traffic/SpeedLimitRDSTM11/Speedlimitsreview2015/Byelaws2017









File location: http://intranet/roads&transport/traffic/SpeedLimitRDSTM11/Speedlimitsreview2015/Byelaws2017







File location: http://intranet/roads&transport/traffic/SpeedLimitRDSTM11/Speedlimitsreview2015/Byelaws2017







Includes Ordnanace Survey data reproduced under OSI Licence number 2015/18/CCMA/WaterfordCity&CountyCouncil. Unauthorised reproduction infringes Ordance survey Ireland and Government of Ireland copyright © Ordnance Survey Ireland



| Dungarvan               | Scale:<br>1:5000 on A3 | Map Ref:<br>DL14b |
|-------------------------|------------------------|-------------------|
| garvan-Lismore District |                        |                   |



Includes Ordnanace Survey data reproduced under OSI Licence number 2015/18/CCMA/WaterfordCity&CountyCouncil. Unauthorised reproduction infringes Ordance survey Ireland and Government of Ireland copyright © Ordnance Survey Ireland





File location: http://intranet/roads&transport/traffic/SpeedLimitRDSTM11/Speedlimitsreview2015/Byelaws2017/B