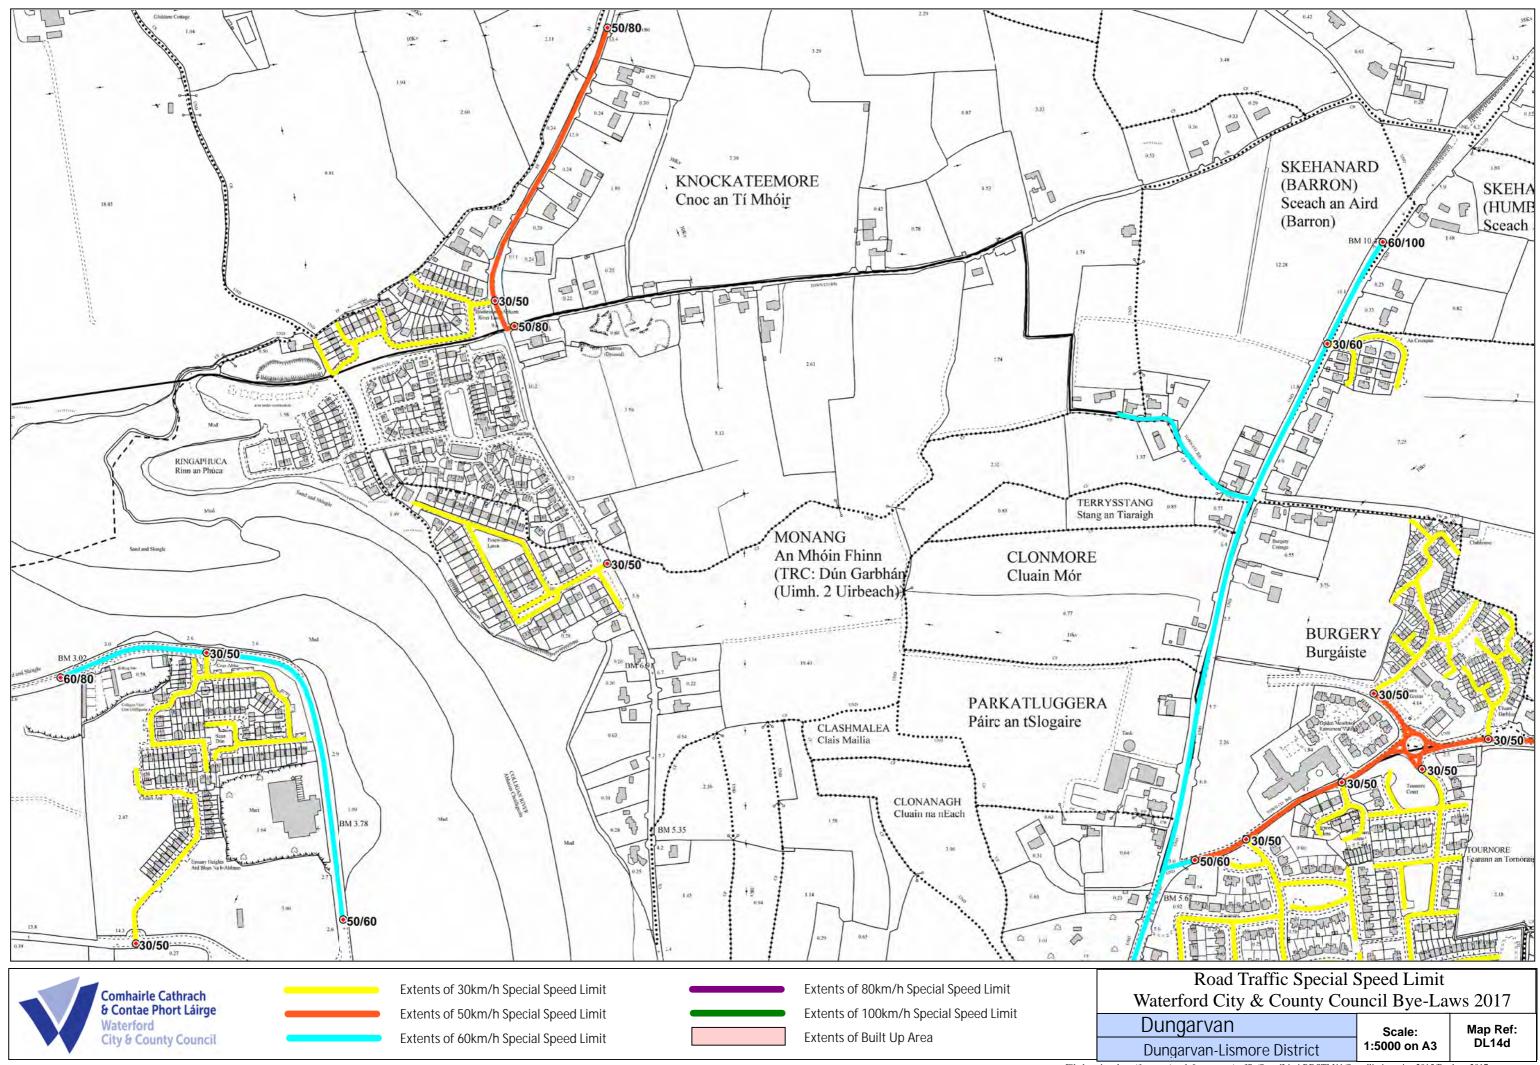

| Dungarvan               | Scale:<br>1:5000 on A3 | Map Ref:<br>DL14b |
|-------------------------|------------------------|-------------------|
| garvan-Lismore District |                        |                   |