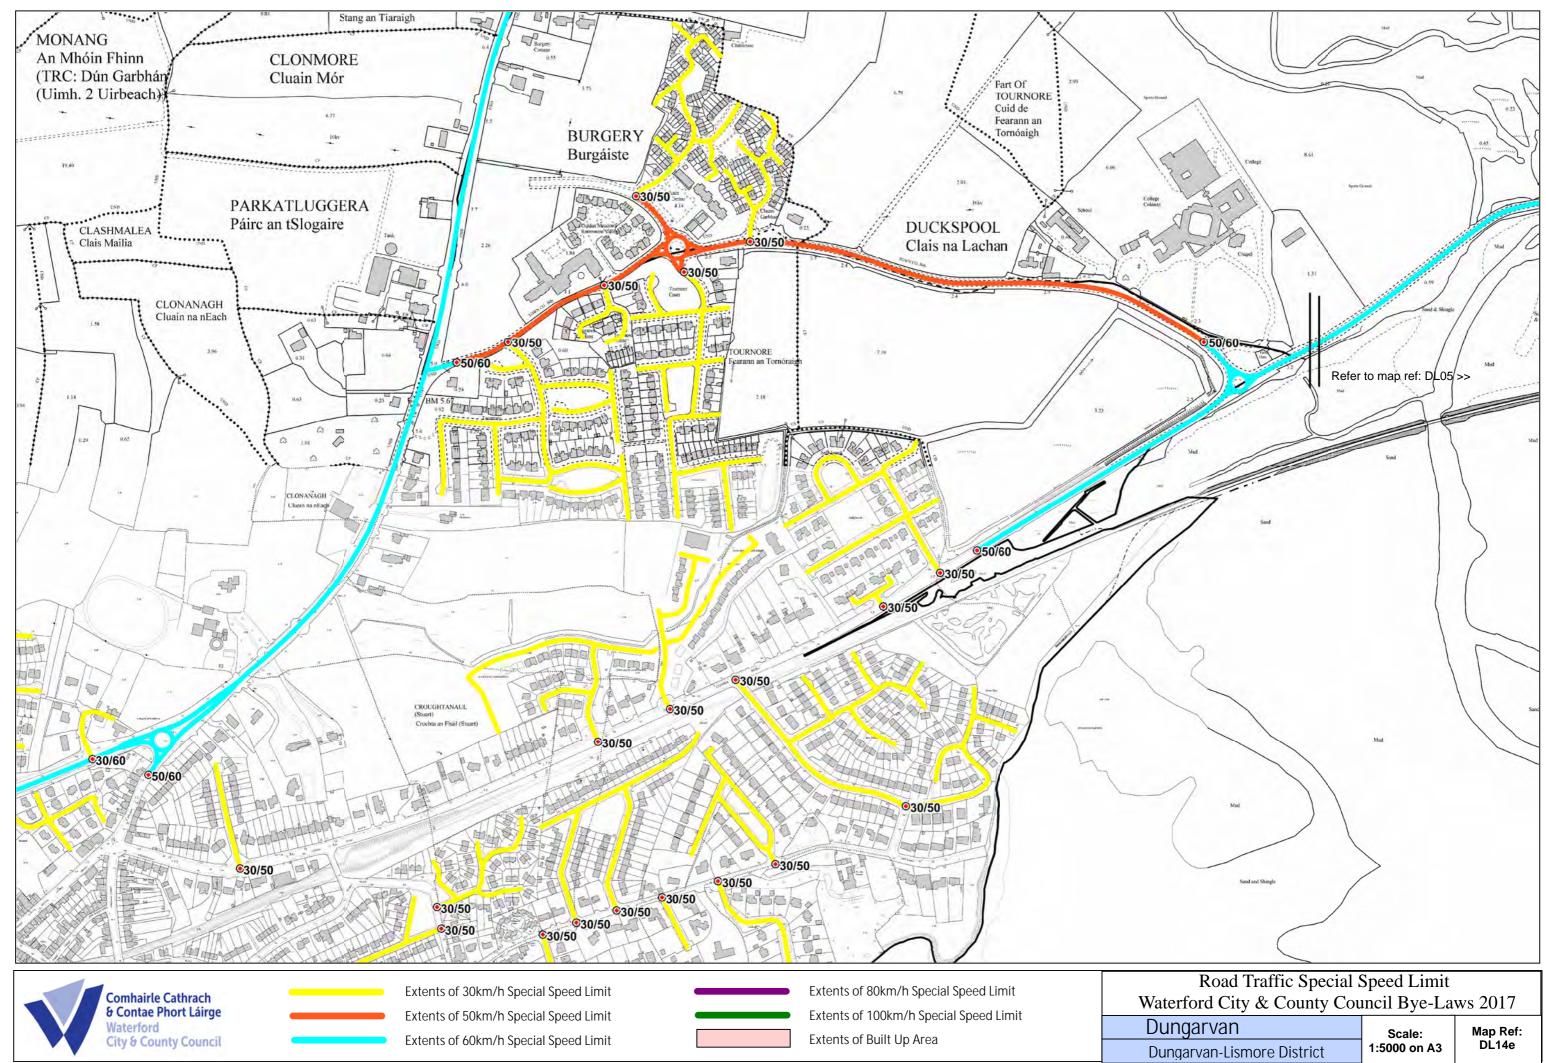

le location: http://intranet/roads&transport/traffic/SpeedLimitRDSTM11/Speedlimitsreview2015/Byelaws2017







Includes Ordnanace Survey data reproduced under OSI Licence number 2015/18/CCMA/WaterfordCity&CountyCouncil. Unauthorised reproduction infringes Ordance survey Ireland and Government of Ireland copyright © Ordnance Survey Ireland



| Dungarvan               | Scale:<br>1:5000 on A3 | Map Ref:<br>DL14b |
|-------------------------|------------------------|-------------------|
| garvan-Lismore District |                        |                   |



Includes Ordnanace Survey data reproduced under OSI Licence number 2015/18/CCMA/WaterfordCity&CountyCouncil. Unauthorised reproduction infringes Ordance survey Ireland and Government of Ireland copyright © Ordnance Survey Ireland





File location: http://intranet/roads&transport/traffic/SpeedLimitRDSTM11/Speedlimitsreview2015/Byelaws2017/Byelaws2017/Byelaws2017/Byelaws2017/Byelaws2017/Byelaws2017/Byelaws2017/Byelaws2017/Byelaws2017/Byelaws2017/Byelaws2017/Byelaws2017/Byelaws2017/Byelaws2017/Byelaws2017/Byelaws2017/Byelaws2017/Byelaws2017/Byelaws2017/Byelaws2017/Byelaws2017/Byelaws2017/Byelaws2017/Byelaws2017/Byelaws2017/Byelaws2017/Byelaws2017/Byelaws2017/Byelaws2017/Byelaws2017/Byelaws2017/Byelaws2017/Byelaws2017/Byelaws2017/Byelaws2017/Byelaws2017/Byelaws2017/Byelaws2017/Byelaws2017/Byelaws2017/Byelaws2017/Byelaws2017/Byelaws2017/Byelaws2017/Byelaws2017/Byelaws2017/Byelaws2017/Byelaws2017/Byelaws2017/Byelaws2017/Byelaws2017/Byelaws2017/Byelaws2017/Byelaws2017/Byelaws2017/Byelaws2017/Byelaws2017/Byelaws2017/Byelaws