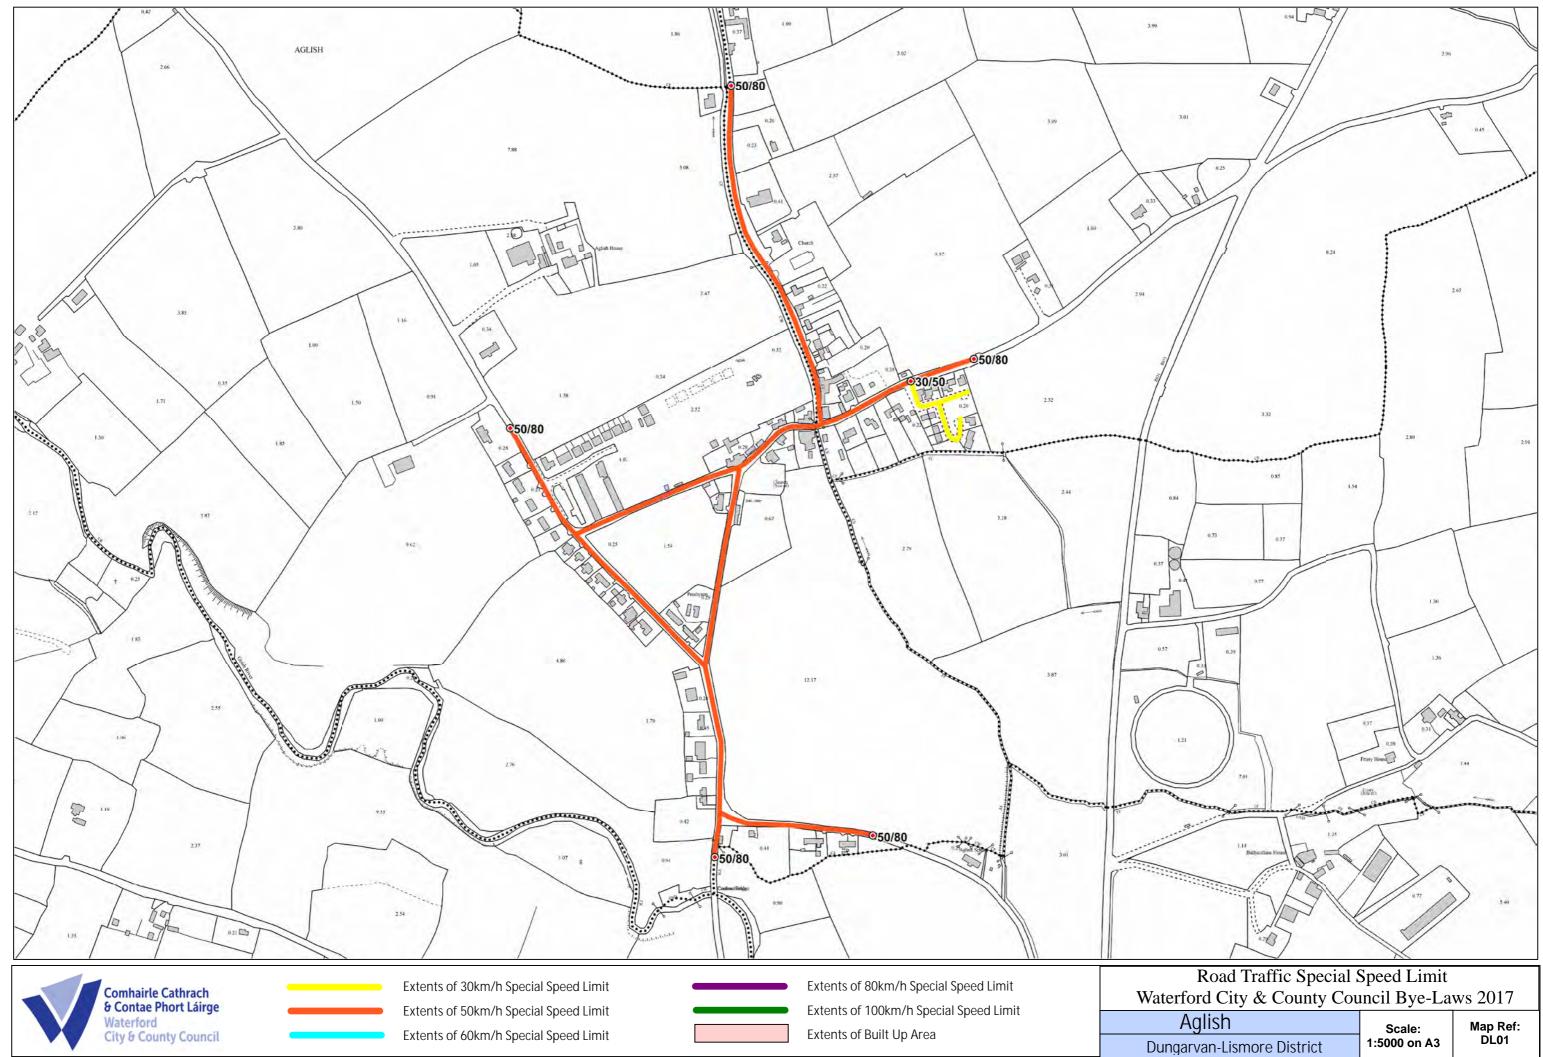

File location: http://intranet/roads&transport/traffic/SpeedLimitRDSTM11/Speedlimitsreview2015/Byelaws2017









File location: http://intranet/roads&transport/traffic/SpeedLimitRDSTM11/Speedlimitsreview2015/Byelaws2017







File location: http://intranet/roads&transport/traffic/SpeedLimitRDSTM11/Speedlimitsreview2015/Byelaws2017







Includes Ordnanace Survey data reproduced under OSI Licence number 2015/18/CCMA/WaterfordCity&CountyCouncil. Unauthorised reproduction infringes Ordance survey Ireland and Government of Ireland copyright © Ordnance Survey Ireland



| Dungarvan               | Scale:<br>1:5000 on A3 | Map Ref:<br>DL14b |
|-------------------------|------------------------|-------------------|
| garvan-Lismore District |                        |