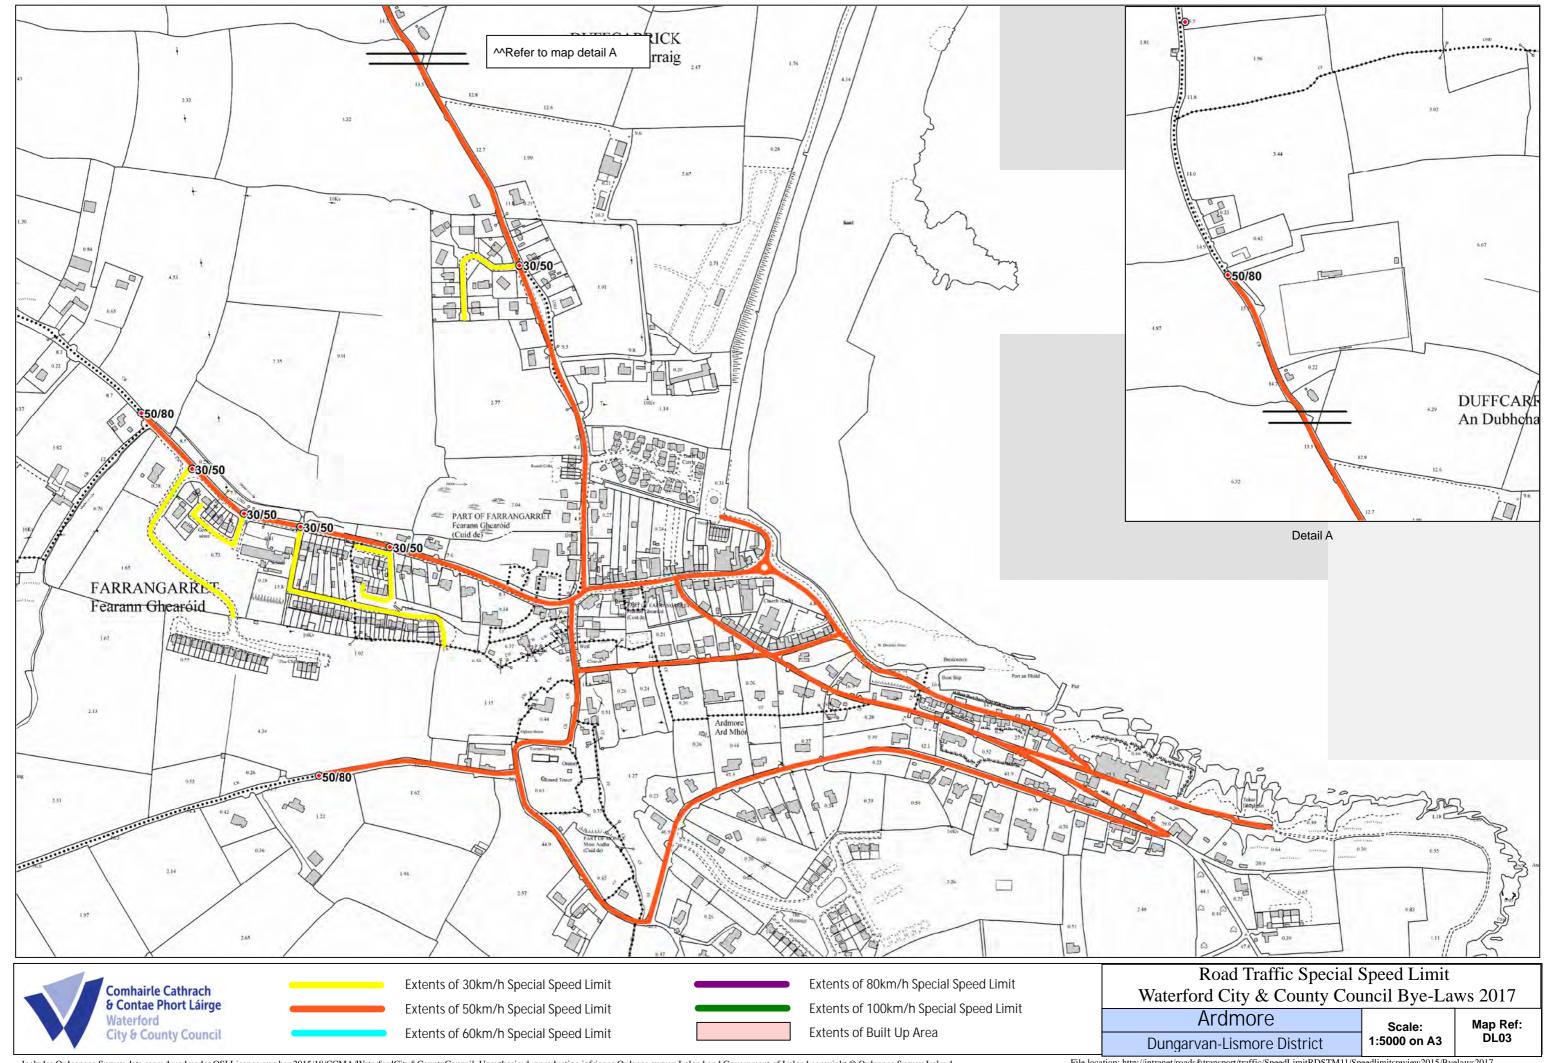

File location: http://intranet/roads&transport/traffic/SpeedLimitRDSTM11/Speedlimitsreview2015/Byelaws2017

File location: http://intranet/roads&transport/traffic/SpeedLimitRDSTM11/Speedlimitsreview2015/Byelaws2017

File location: http://intranet/roads&transport/traffic/SpeedLimitRDSTM11/Speedlimitsreview2015/Byelaws2017

Includes Ordnanace Survey data reproduced under OSI Licence number 2015/18/CCMA/WaterfordCity&CountyCouncil. Unauthorised reproduction infringes Ordance survey Ireland and Government of Ireland copyright © Ordnance Survey Ireland