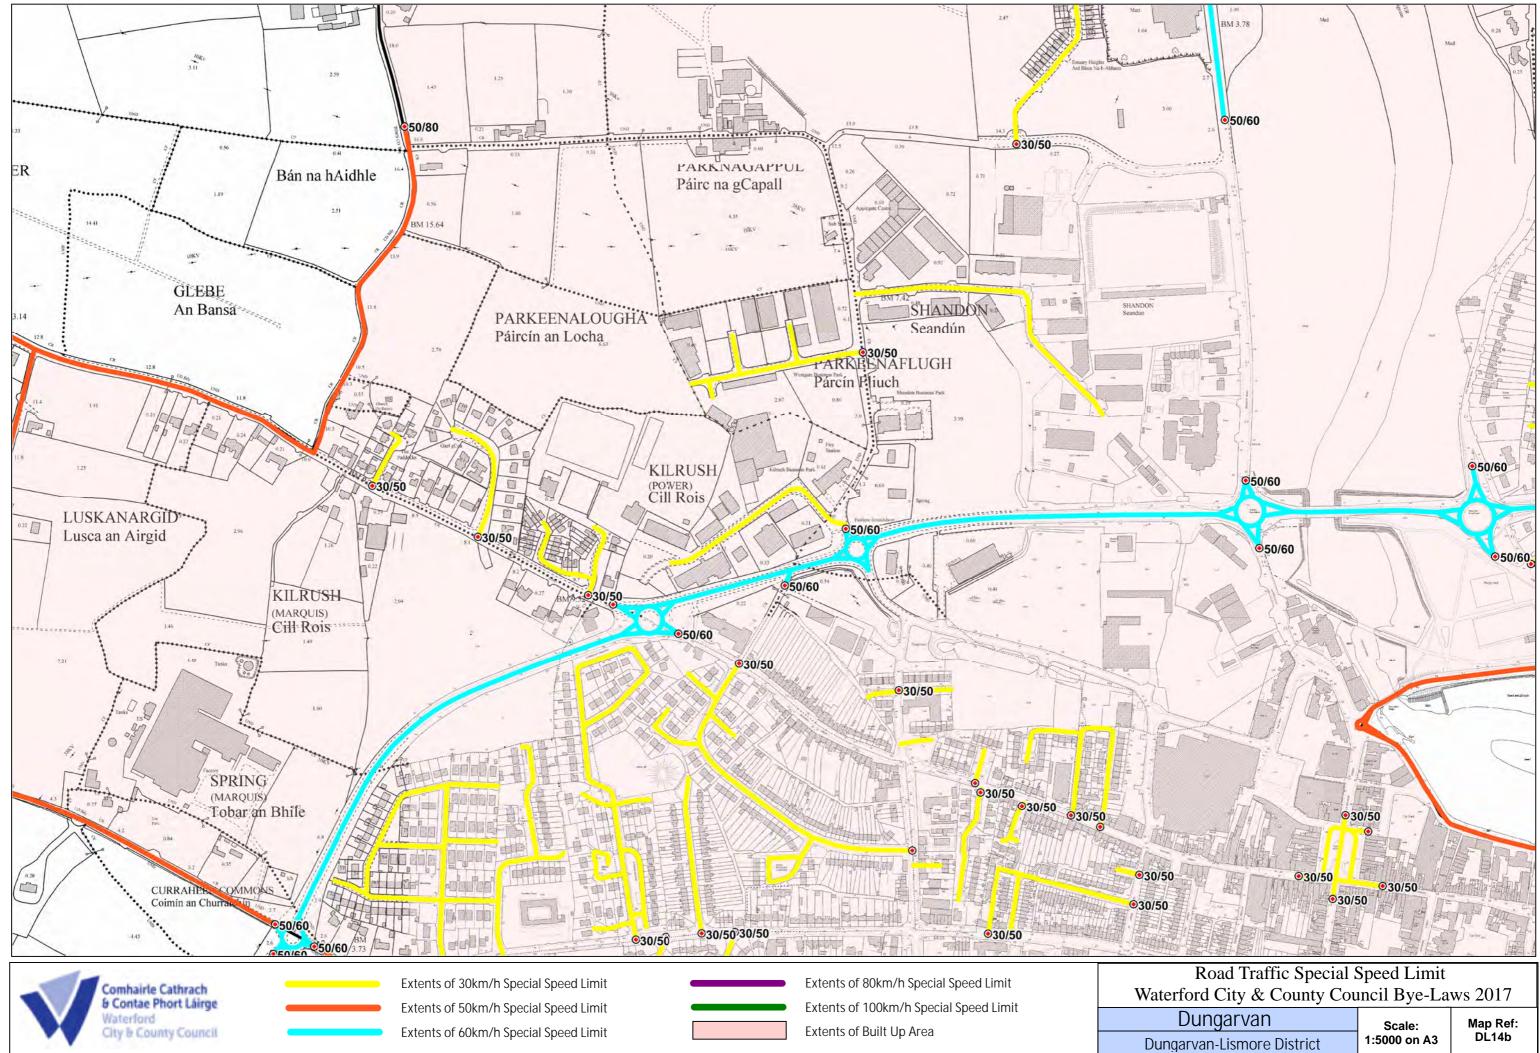

File location: http://intranet/roads&transport/traffic/SpeedLimitRDSTM11/Speedlimitsreview2015/Byelaws2017









File location: http://intranet/roads&transport/traffic/SpeedLimitRDSTM11/Speedlimitsreview2015/Byelaws2017







File location: http://intranet/roads&transport/traffic/SpeedLimitRDSTM11/Speedlimitsreview2015/Byelaws2017







Includes Ordnanace Survey data reproduced under OSI Licence number 2015/18/CCMA/WaterfordCity&CountyCouncil. Unauthorised reproduction infringes Ordance survey Ireland and Government of Ireland copyright © Ordnance Survey Ireland



| Dungarvan               | Scale:<br>1:5000 on A3 | Map Ref:<br>DL14b |
|-------------------------|------------------------|-------------------|
| garvan-Lismore District |                        |                   |



Includes Ordnanace Survey data reproduced under OSI Licence number 2015/18/CCMA/WaterfordCity&CountyCouncil. Unauthorised reproduction infringes Ordance survey Ireland and Government of Ireland copyright © Ordnance Survey Ireland





File location: http://intranet/roads&transport/traffic/SpeedLimitRDSTM11/Speedlimitsreview2015/Byelaws2017/Byelaws2017/Byelaws2017/Byelaws2017/Byelaws2017/Byelaws2017/Byelaws2017/Byelaws2017/Byelaws2017/Byelaws2017/Byelaws2017/Byelaws2017/Byelaws2017/Byelaws2017/Byelaws2017/Byelaws2017/Byelaws2017/Byelaws2017/Byelaws2017/Byelaws2017/Byelaw