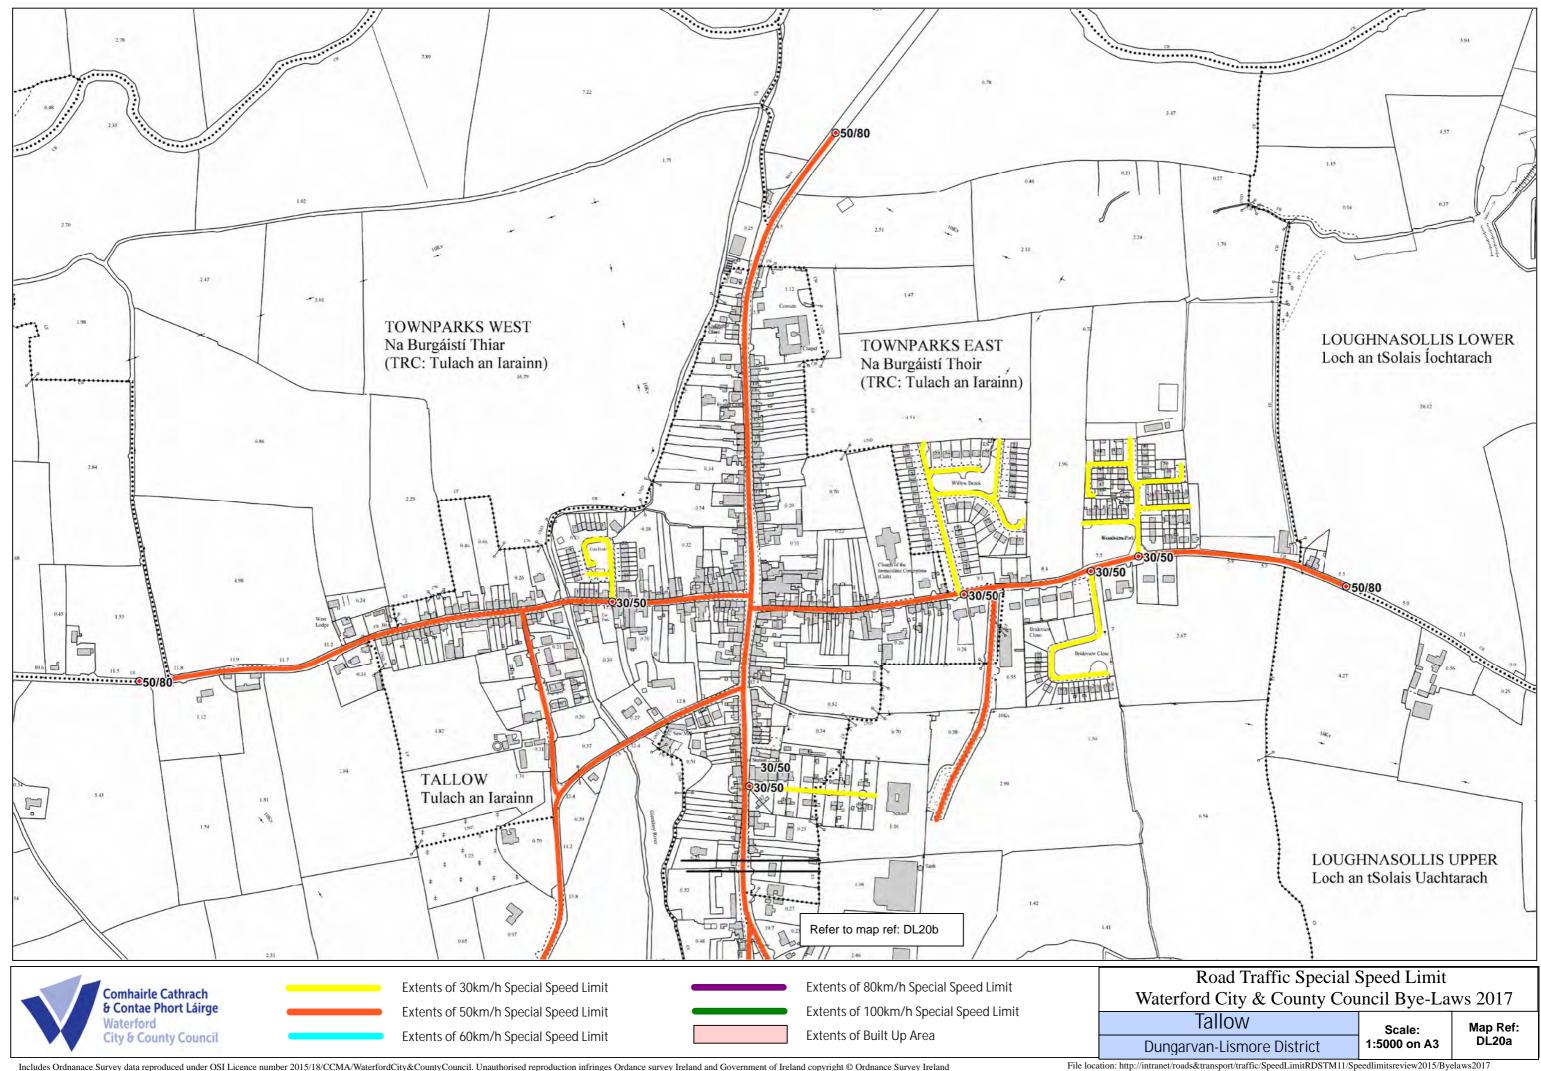

ws2017/Byelaws2017/Byelaws2017/Byelaws2017/Byelaws2017/Byelaws2017/Byelaws2017/Byelaws2017/Byelaws2017/Byelaws2017/Byelaws2017/Byelaws2017/Byelaws2017/Byelaws2017/Byelaws2017/Byelaws2017/Byelaws2017/Byelaws2017/Byelaws2017/Byelaws2017/Byelaws2017/Byelaws2017/Byelaws2017/Byelaws2017/Byelaws2017/Byelaws2017/Byelaws2017/Byelaws2017/Byelaws2017/Byelaws2017/Byelaws2017/Byelaws2017/Byelaws2017/Byelaws2017/Byelaws2017/Byelaws2017/Byelaws2017/Byelaws2017/Byelaws2017/Byelaws2017/Byelaws2017/Byelaws2017/Byelaws2017/Byelaws2017/Byelaws2017/Byelaws2017/Byelaws2017/Byelaws2017



File location: http://intranet/roads&transport/traffic/SpeedLimitRDSTM11/Speedlimitsreview2015/Byelaws2017







File location: http://intranet/roads&transport/traffic/SpeedLimitRDSTM11/Speedlimitsreview2015/Byelaws2017









File location: http://intranet/roads&transport/traffic/SpeedLimitRDSTM11/Speedlimitsreview2015/Byelaws2017







File location: http://intranet/roads&transport/traffic/SpeedLimitRDSTM11/Speedlimitsreview2015/Byelaws2017/Byelaws2017/Byelaws2017/Byelaws2017/Byelaws2017/Byelaws2017/Byelaws2017/Byelaws2017/Byelaws2017/Byelaws2017/Byelaws2017/Byelaws2017/Byelaws2017/Byelaws2017/Byelaws2017/Byelaws2017/Byelaws2017/Byelaws2017/Byelaws2017/Byelaws2017/Byelaws2017/Byelaws2017/Byelaws2017/Byelaws2017/Byelaws2017/Byelaws2017/Byelaws2017/Byelaws2017/Byelaws2017/Byelaws2017/Byelaws2017/Byelaws2017/Byelaws2017/Byelaws2017/Byelaws2017/Byelaws2017/Byelaws2017/Byelaws2017/Byelaws2017/Byelaws2017/Byelaws2017/Byelaws2017/Byelaws2017/Byelaws2017/Byelaws2017/Byelaws2017/Byelaws2017/Byelaws2017/Byelaws2017