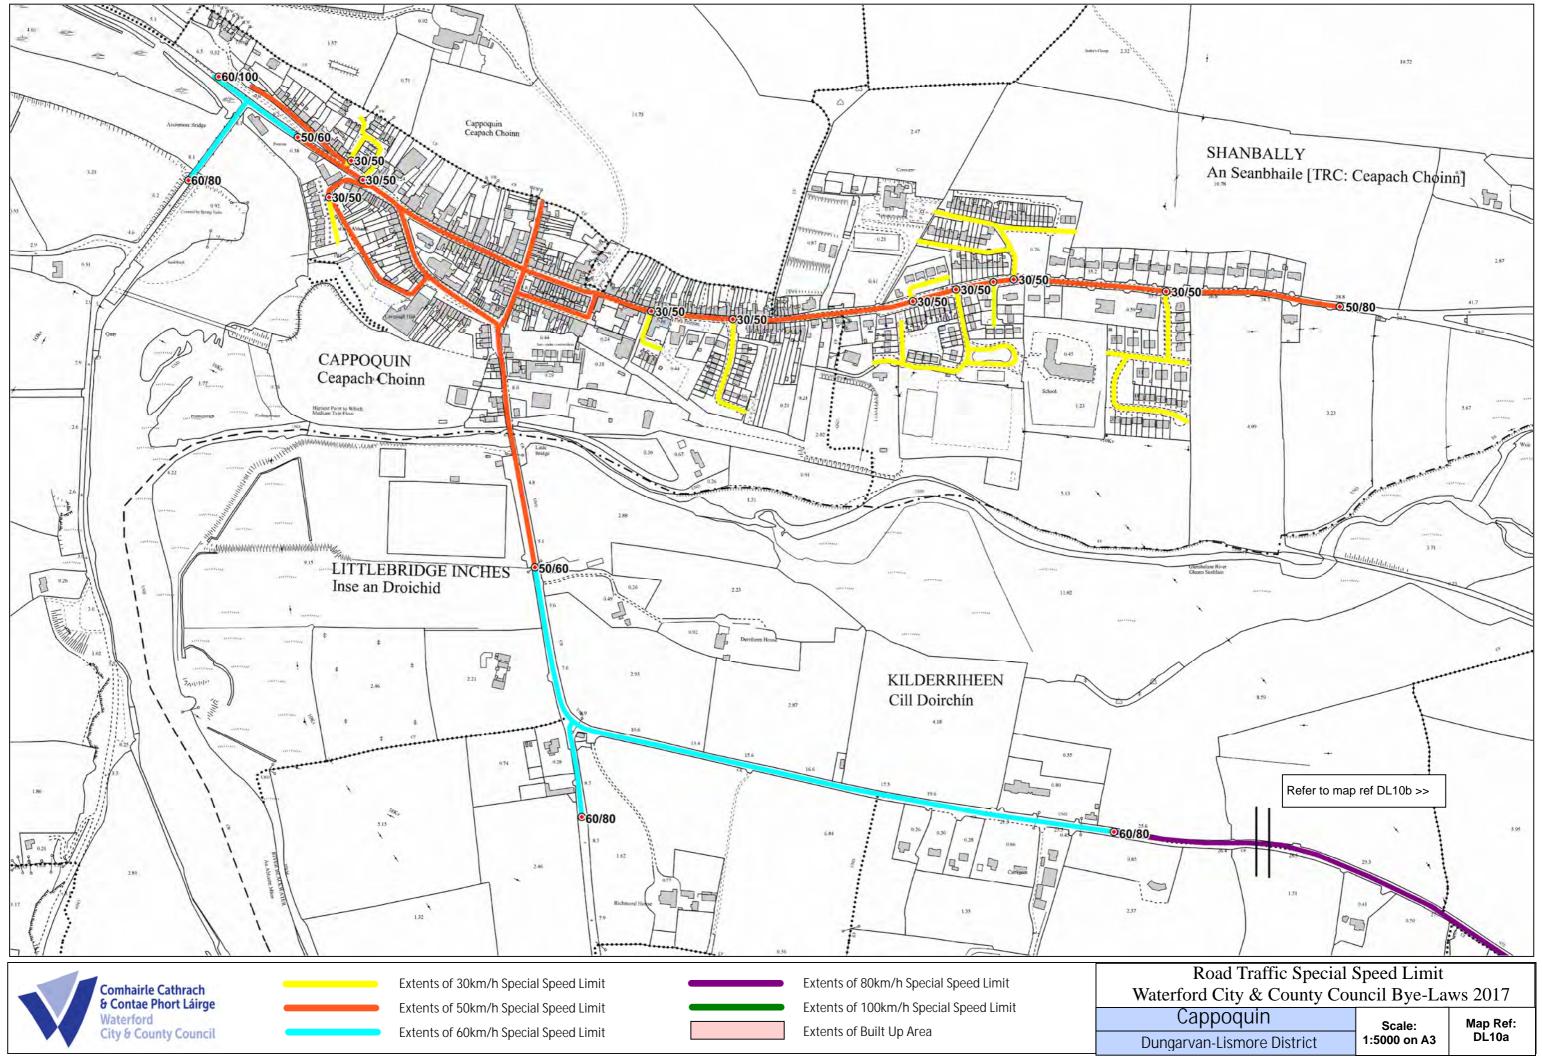

File location: http://intranet/roads&transport/traffic/SpeedLimitRDSTM11/Speedlimitsreview2015/Byelaws2017

File location: http://intranet/roads&transport/traffic/SpeedLimitRDSTM11/Speedlimitsreview2015/Byelaws2017

File location: http://intranet/roads&transport/traffic/SpeedLimitRDSTM11/Speedlimitsreview2015/Byelaws2017

Includes Ordnanace Survey data reproduced under OSI Licence number 2015/18/CCMA/WaterfordCity&CountyCouncil. Unauthorised reproduction infringes Ordance survey Ireland and Government of Ireland copyright © Ordnance Survey Ireland