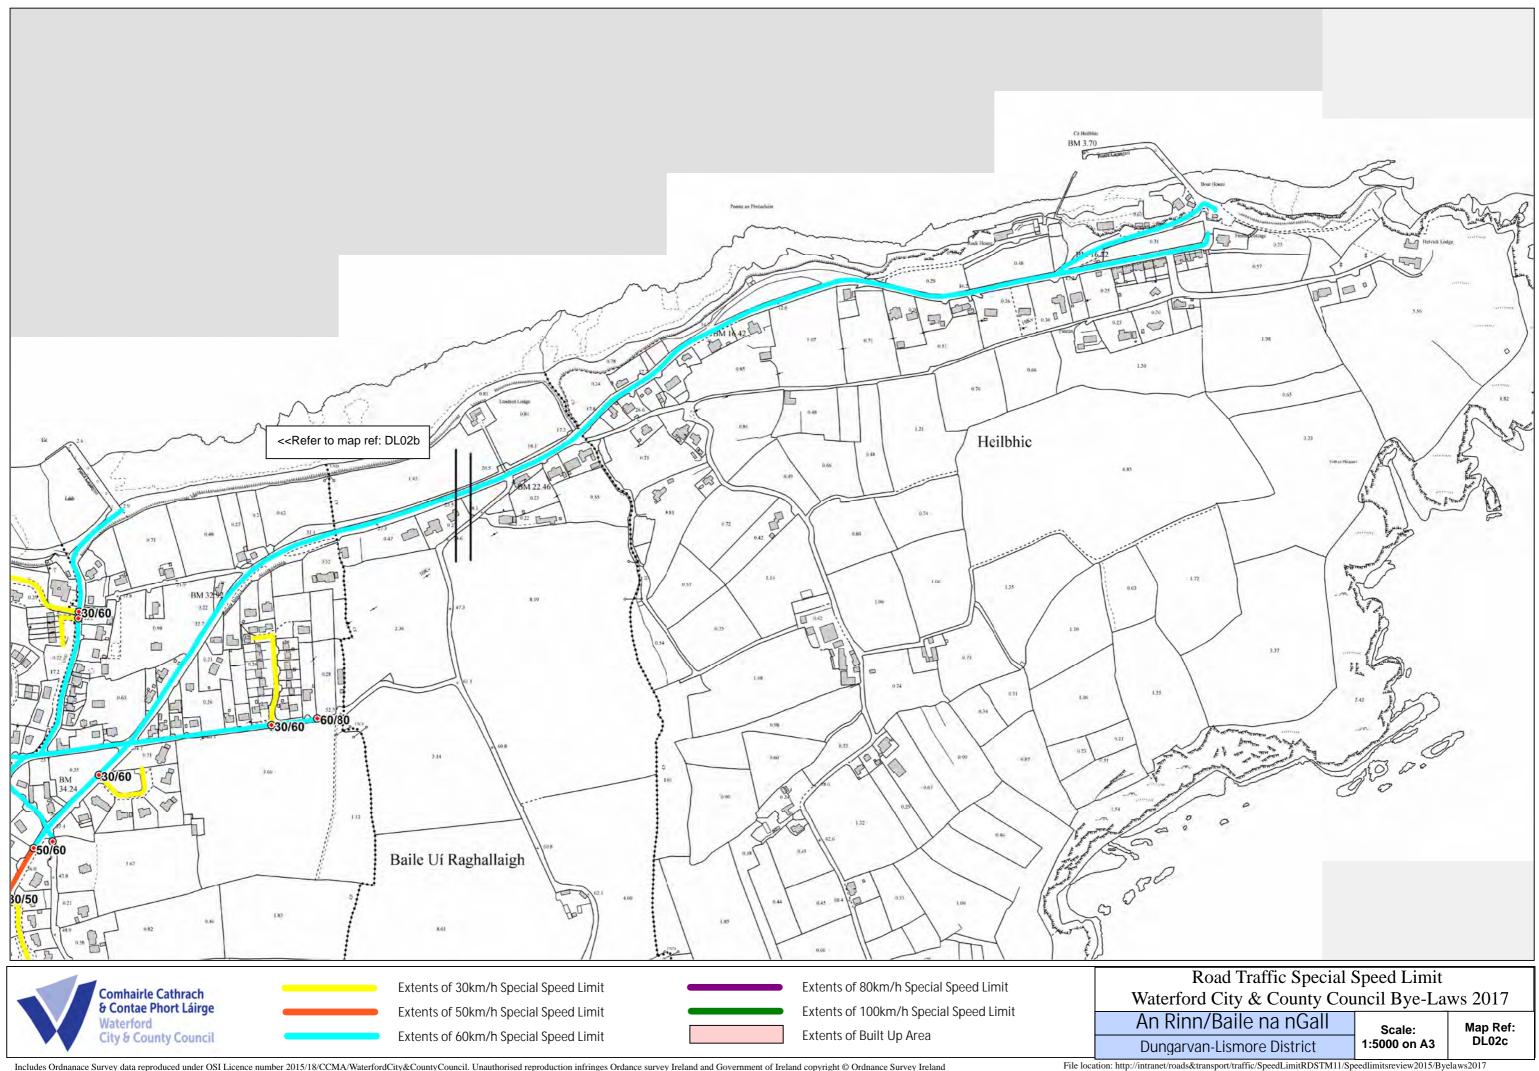

File location: http://intranet/roads&transport/traffic/SpeedLimitRDSTM11/Speedlimitsreview2015/Byelaws2017









File location: http://intranet/roads&transport/traffic/SpeedLimitRDSTM11/Speedlimitsreview2015/Byelaws2017







File location: http://intranet/roads&transport/traffic/SpeedLimitRDSTM11/Speedlimitsreview2015/Byelaws2017







Includes Ordnanace Survey data reproduced under OSI Licence number 2015/18/CCMA/WaterfordCity&CountyCouncil. Unauthorised reproduction infringes Ordance survey Ireland and Government of Ireland copyright © Ordnance Survey Ireland



| Dungarvan               | Scale:<br>1:5000 on A3 | Map Ref:<br>DL14b |
|-------------------------|------------------------|-------------------|
| garvan-Lismore District |                        |