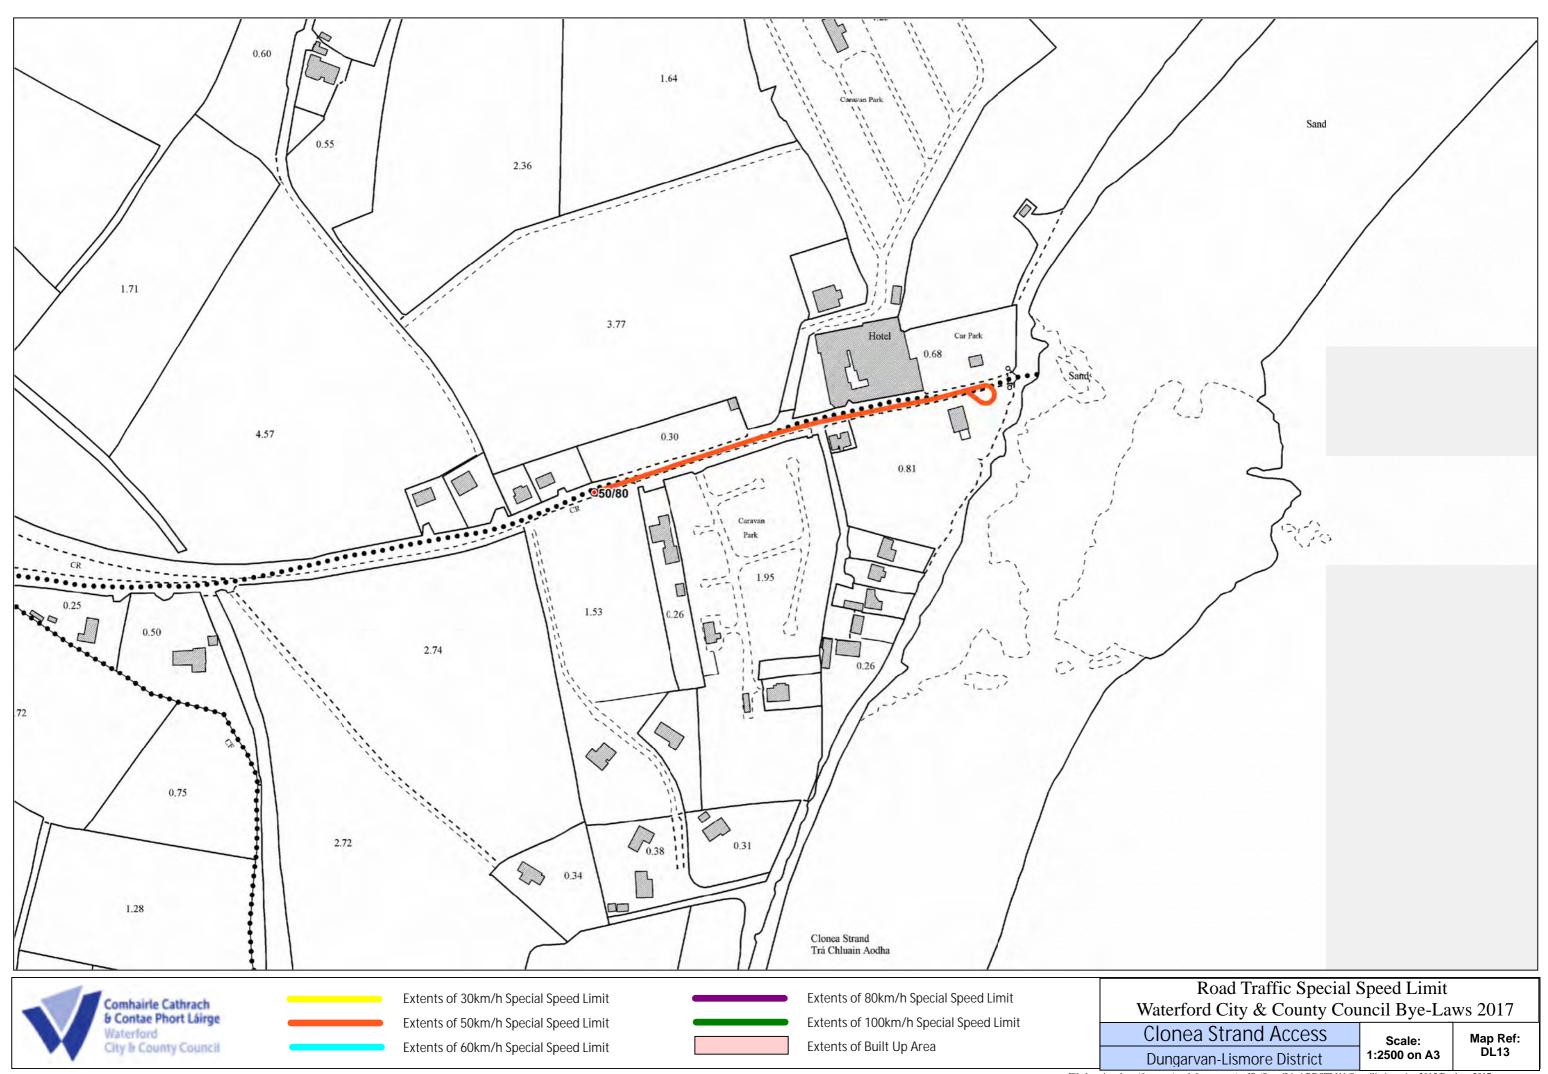

File location: http://intranet/roads&transport/traffic/SpeedLimitRDSTM11/Speedlimitsreview2015/Byelaws2017









File location: http://intranet/roads&transport/traffic/SpeedLimitRDSTM11/Speedlimitsreview2015/Byelaws2017







File location: http://intranet/roads&transport/traffic/SpeedLimitRDSTM11/Speedlimitsreview2015/Byelaws2017







Includes Ordnanace Survey data reproduced under OSI Licence number 2015/18/CCMA/WaterfordCity&CountyCouncil. Unauthorised reproduction infringes Ordance survey Ireland and Government of Ireland copyright © Ordnance Survey Ireland



| Dungarvan               | Scale:<br>1:5000 on A3 | Map Ref:<br>DL14b |
|-------------------------|------------------------|-------------------|
| garvan-Lismore District |                        |                   |



Includes Ordnanace Survey data reproduced under OSI Licence number 2015/18/CCMA/WaterfordCity&CountyCouncil. Unauthorised reproduction infringes Ordance survey Ireland and Government of Ireland copyright © Ordnance Survey Ireland





File location: http://intranet/roads&transport/traffic/SpeedLimitRDSTM11/Speedlimitsreview2015/Byelaws2017