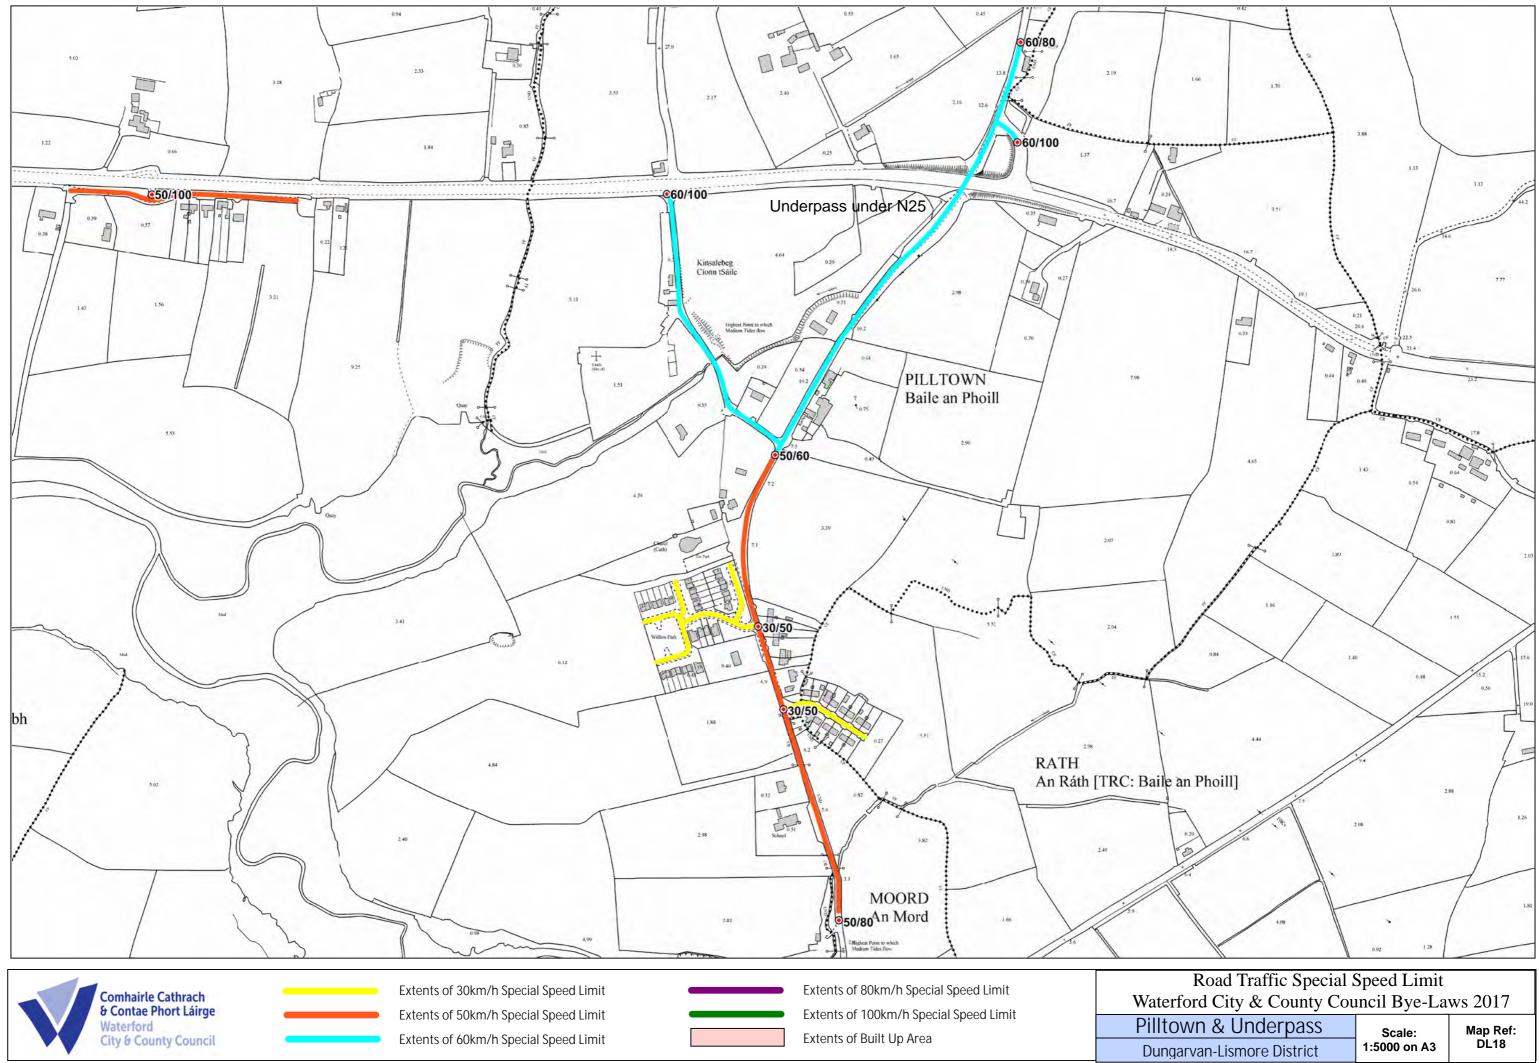

| Dungarvan               | Scale:<br>1:5000 on A3 | Map Ref:<br>DL14b |
|-------------------------|------------------------|-------------------|
| garvan-Lismore District |                        |                   |