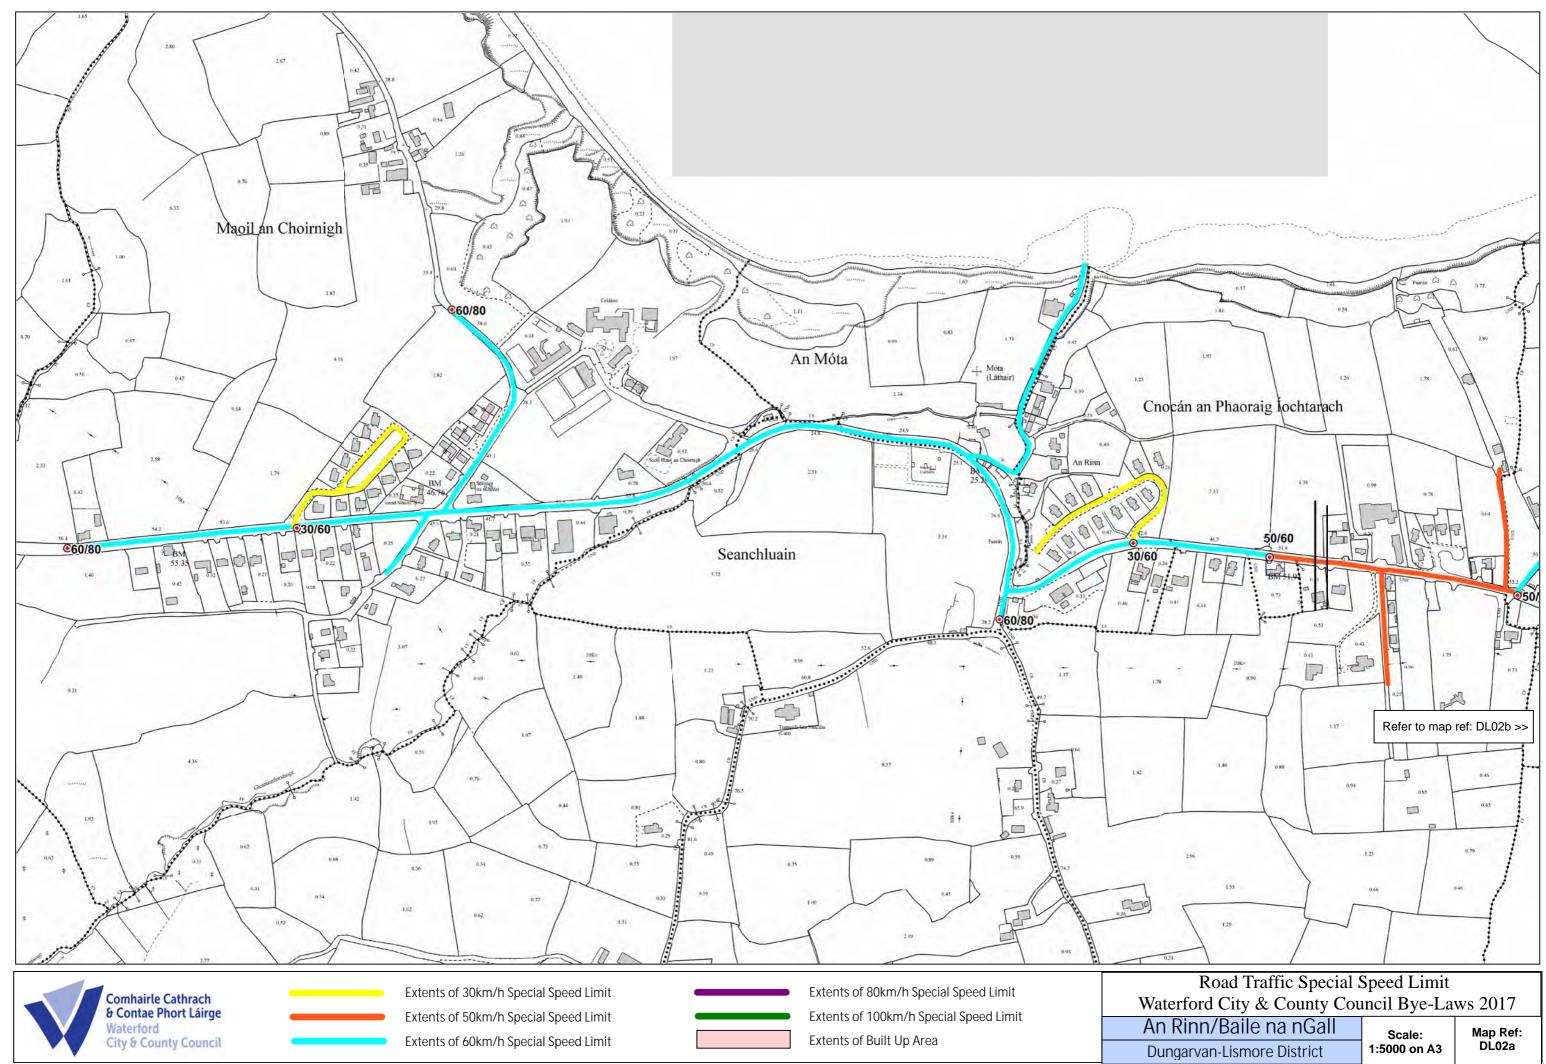

File location: http://intranet/roads&transport/traffic/SpeedLimitRDSTM11/Speedlimitsreview2015/Byelaws2017









File location: http://intranet/roads&transport/traffic/SpeedLimitRDSTM11/Speedlimitsreview2015/Byelaws2017







File location: http://intranet/roads&transport/traffic/SpeedLimitRDSTM11/Speedlimitsreview2015/Byelaws2017







Includes Ordnanace Survey data reproduced under OSI Licence number 2015/18/CCMA/WaterfordCity&CountyCouncil. Unauthorised reproduction infringes Ordance survey Ireland and Government of Ireland copyright © Ordnance Survey Ireland



| Dungarvan               | Scale:<br>1:5000 on A3 | Map Ref:<br>DL14b |
|-------------------------|------------------------|-------------------|
| garvan-Lismore District |                        |