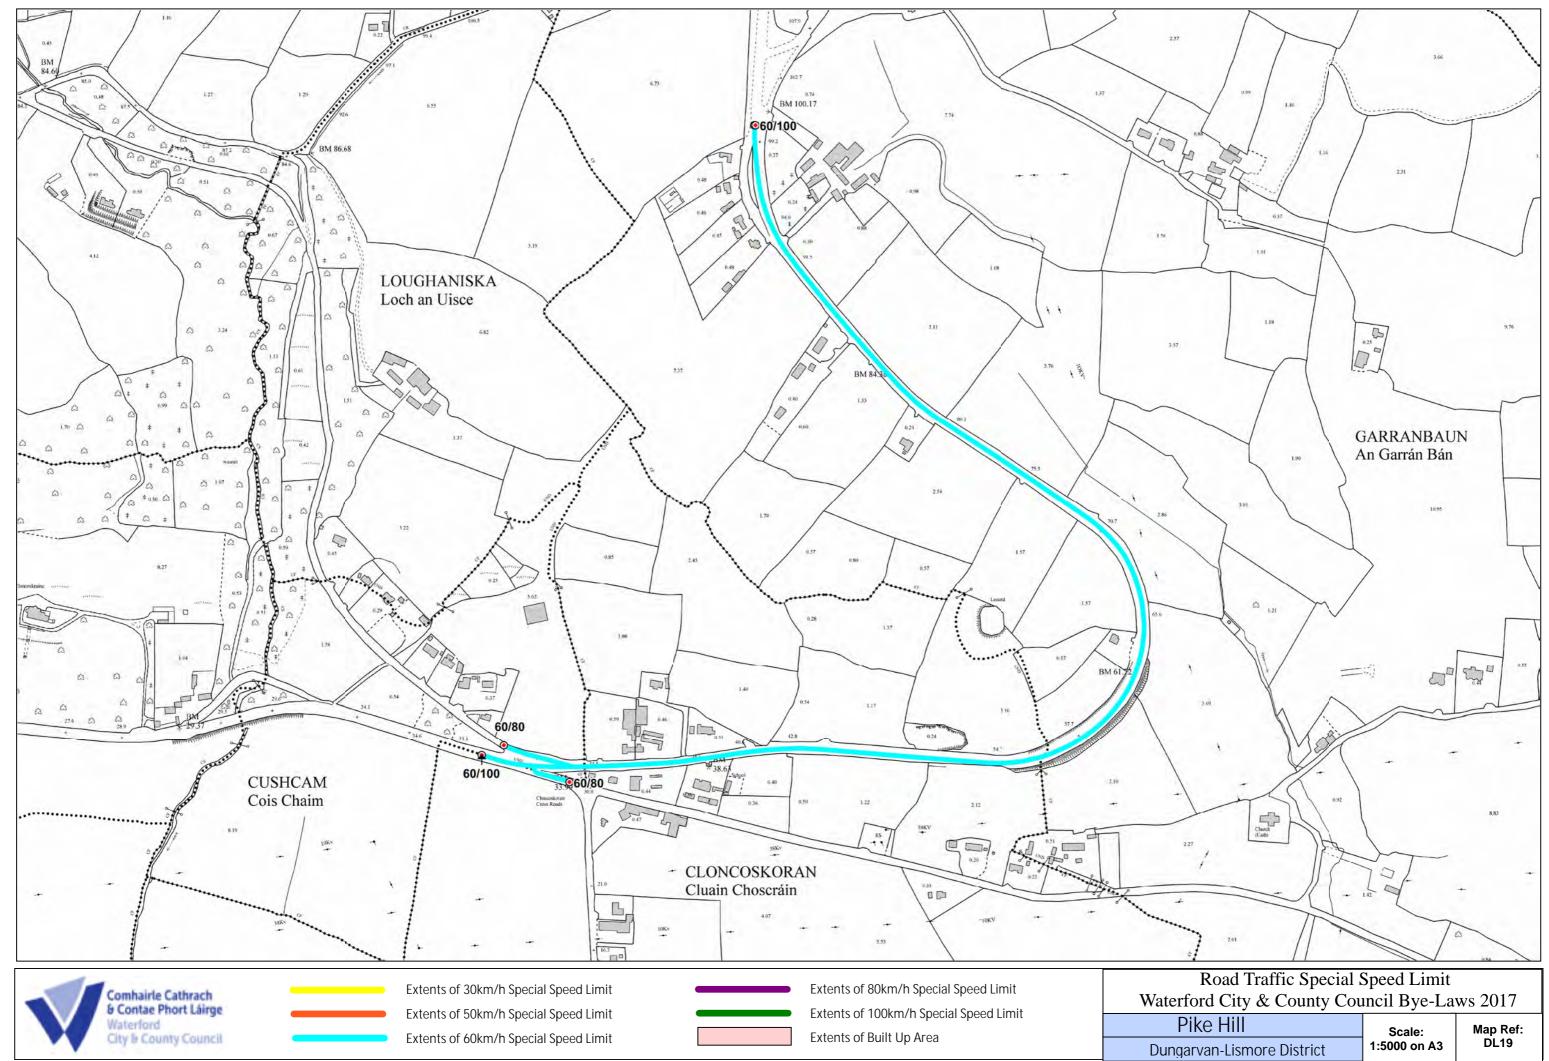

| Dungarvan               | Scale:<br>1:5000 on A3 | Map Ref:<br>DL14b |
|-------------------------|------------------------|-------------------|
| garvan-Lismore District |                        |                   |