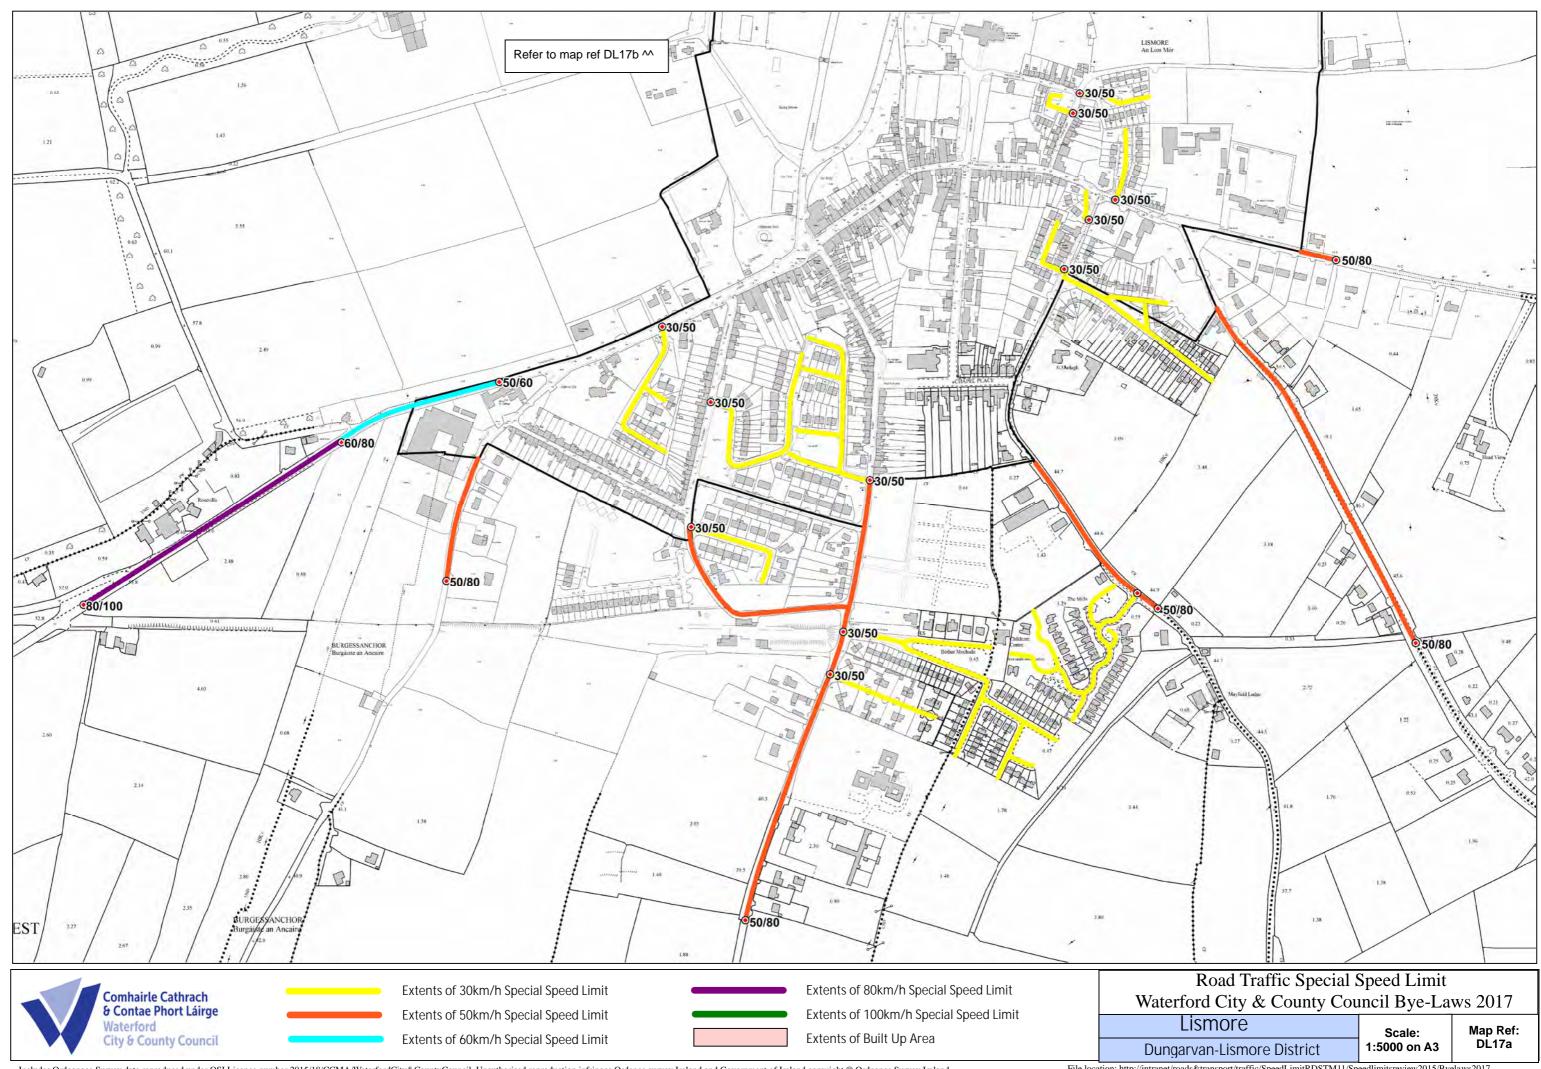

| Dungarvan               | Scale:<br>1:5000 on A3 | Map Ref:<br>DL14b |
|-------------------------|------------------------|-------------------|
| garvan-Lismore District |                        |                   |