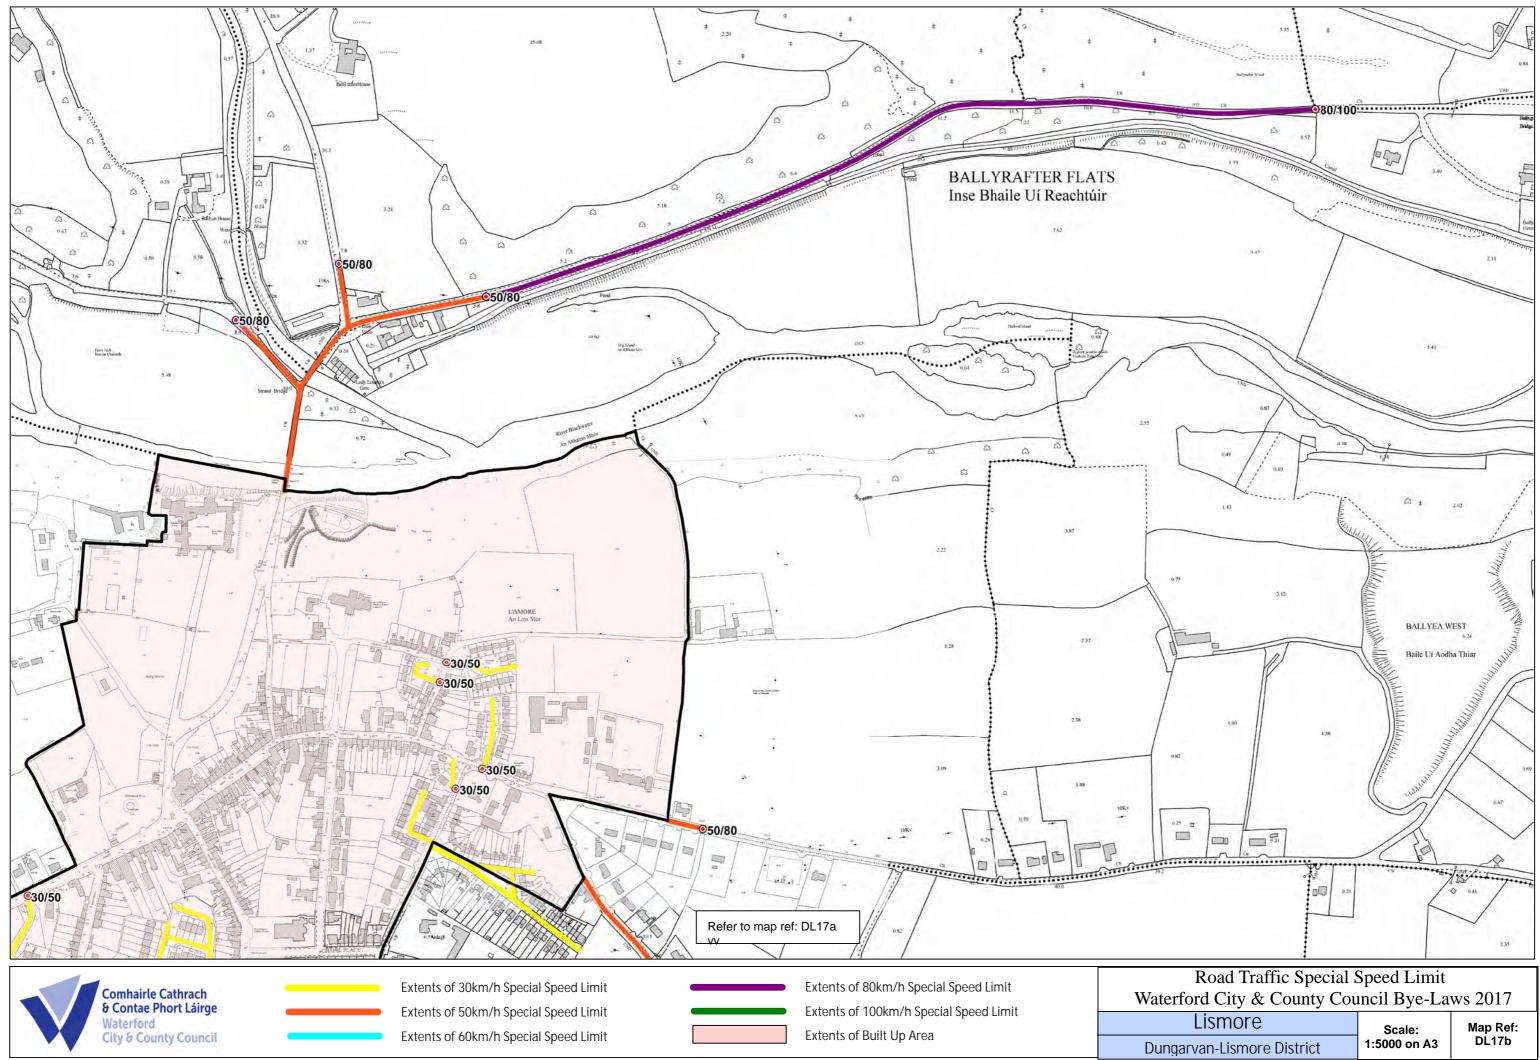

| Dungarvan               | Scale:<br>1:5000 on A3 | Map Ref:<br>DL14b |
|-------------------------|------------------------|-------------------|
| garvan-Lismore District |                        |                   |