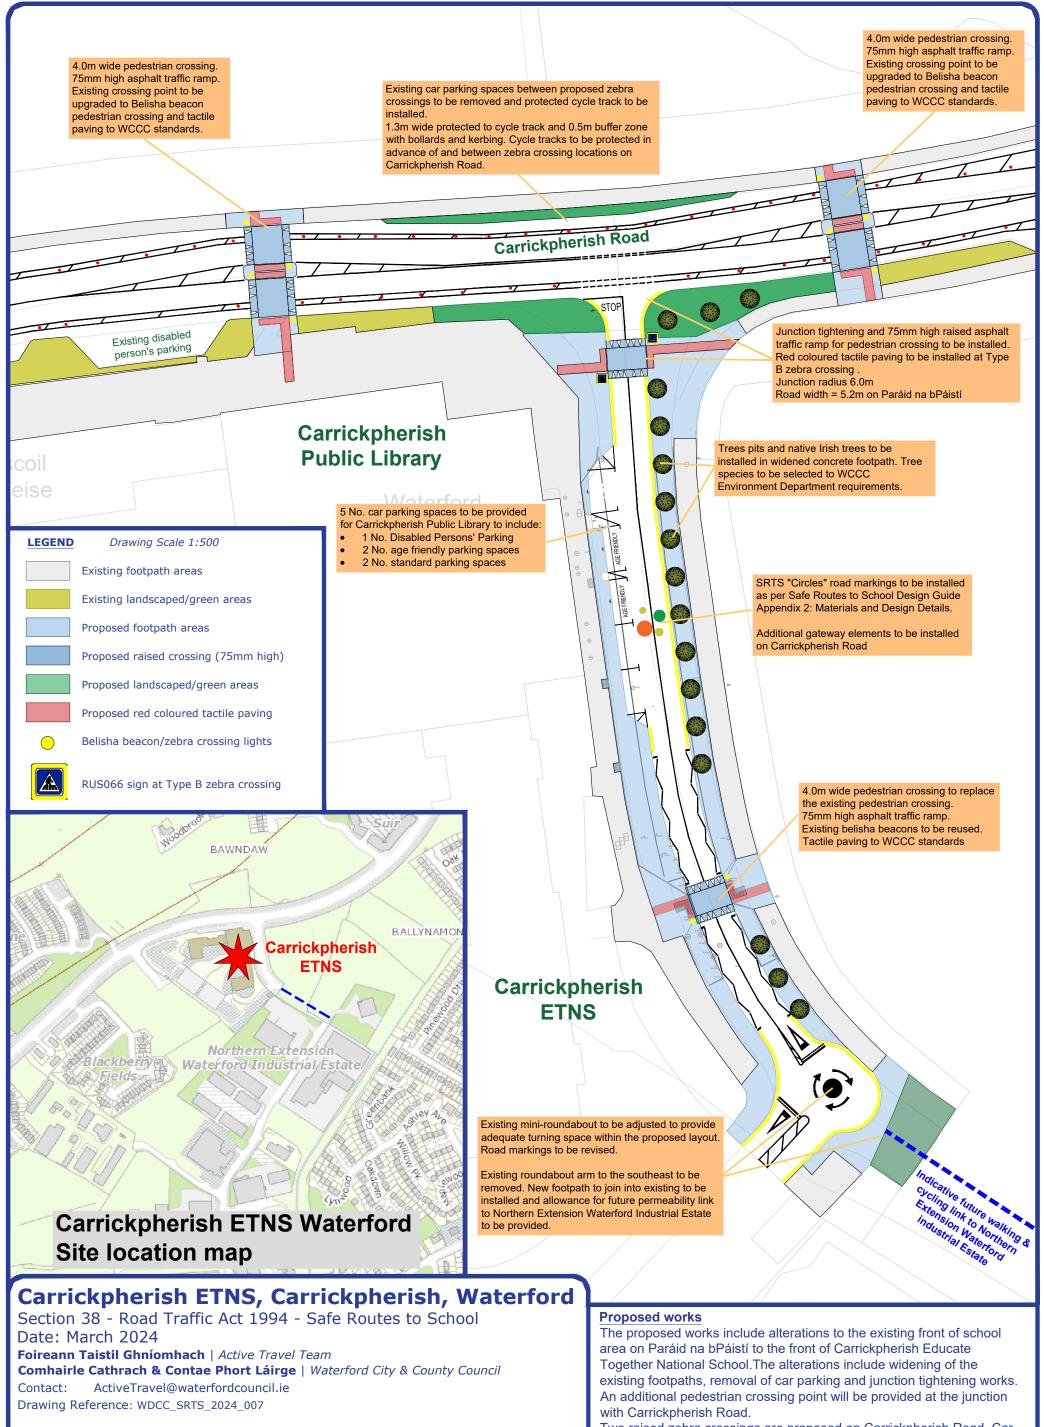

This proposed layout is for information only and is subject to change at the detailed design stage. This drawing is copyright of Waterford City & County Council and is for information only. Unauthorised printing, copying, sending or projecting of this drawing is prohibited.

© Ordnance Survey Ireland. All rights reserved. License number: 2015/18/CCMA/WaterfordCity&CountyCouncil Two raised zebra crossings are proposed on Carrickpherish Road. Car parking between the two zebra crossings on Carrickpherish road will be removed and the existing cycletracks on Carrickpherish Road will be protected with bollards to prevent vehicles from entering/parking in the cycletrack.