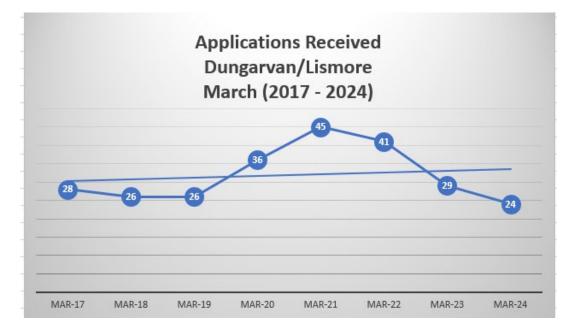

### Planning Applications Received – Dungarvan/Lismore

24 Planning applications were received in Dungarvan/Lismore in March 2024. This compares with 29 planning applications received for the same period in 2023.