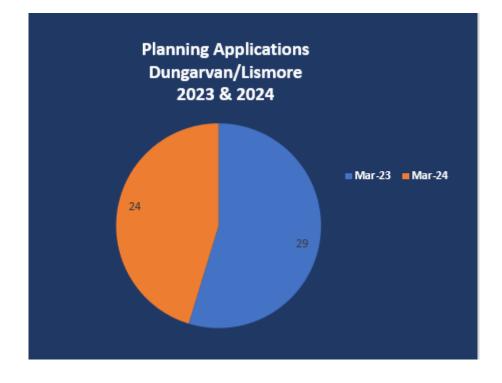

### Planning Applications Received – Dungarvan/Lismore

24 Planning applications were received in Dungarvan/Lismore in March 2024. This compares with 29 planning applications received for the same period in 2023.